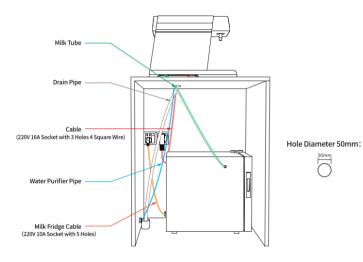

| DIMENSIONS         | SPOUT TO TRAY | SERVINGS/HR    |        |                              |
|--------------------|---------------|----------------|--------|------------------------------|
| 388h x 535d x 195w | 180h          | 120 (200ml)    |        |                              |
| VOLTAGE            | FREQUENCY     | POWER          | WEIGHT | PLUMBING                     |
| 220v               | 50Hz          | 15amp<br>3100W | 30kg   | 1/4" push-fit<br>11/2" waste |