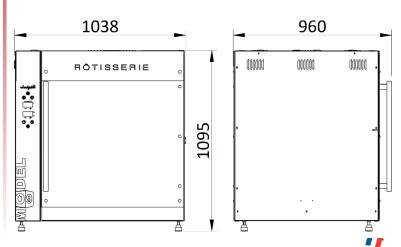

# **TECHNICAL CHARACTERISTICS**

| Model             | MA00178                     |
|-------------------|-----------------------------|
| Lenght            | 1038 mm                     |
| Height            | 1095 mm                     |
| Depth             | 960 mm                      |
| Nb of baskets     | 9                           |
| Voltage           | 400 V + N three phase       |
| Amperage          | 24.3 A                      |
| Average Power     | 6.7 kWh                     |
| Consumption       |                             |
| Punctual Instant  | 13.5 kW                     |
| Consumption       |                             |
| Capacity per hour | 30/45 (Depending on weight) |
| Weight            | 220 kg                      |