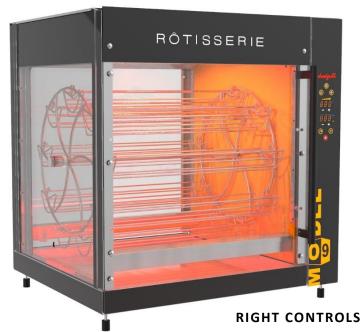

# **AESTHETIC**

Panoramic vision on 3 sides acclaimed for years by stores. Powerful lighting highlights your products. A new anti-reflective and extra-flat digital control panel, which can be positioned on the right or on the left depending on the location in the department