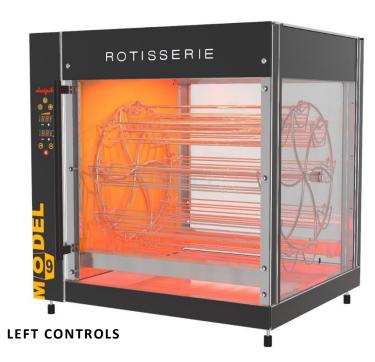

# **AESTHETIC**

Panoramic vision on 3 sides acclaimed for years by stores. Powerful lighting highlights your products. A new anti-reflective and extra-flat digital control panel, which can be positioned on the right or on the left depending on the location in the department