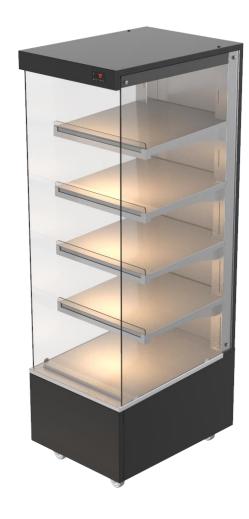

### **DESCRIPTIVE**

- 5 heating display levels in stainless steel including 4 shelves (52 x 56cm) and individual LED lighting
- Regulated and ventilated shelves thanks to 'FORCED AIR' **technology** to keep products warm and packed at legal temperature
- Our hot display cases are **approved and guarantee that** foodstuffs are kept at 63°C **temperature at heart** (tests carried out and certified by Mérieux Paris laboratories)
- Side windows for panoramic view and tempered glass retaining stop on shelves

- Mobility provided by 4 castors including 2 with brakes