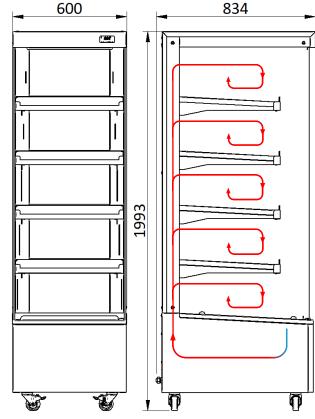

## **ELECTRICAL ENERGY**

-Provide: 230 V mono

-Provide: 20 Amp female socket

| Template           | MA00220    |
|--------------------|------------|
| Length             | 600 mm     |
| Height             | 1993 mm    |
| Depth              | 834 mm     |
| Voltage            | 230 V mono |
| Amperage           | 18.2 A     |
| Conso Élec Moyenne | 2.1 kWh    |
| Occasional Instant | 4.2 kW     |
| Consumption        |            |
| Weight             | 187 kg     |