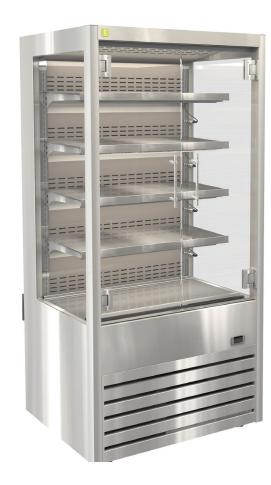

## cossiga

- Stainless steel construction
- Four Stainless steel adjustable shelves
- Ticket strips on shelves
- Shelf mounted air curtains
- Under shelf and canopy LED lights
- Forced air circulation
- Removable front grill panel
- Roll in on castors
- Hinged glass front doors