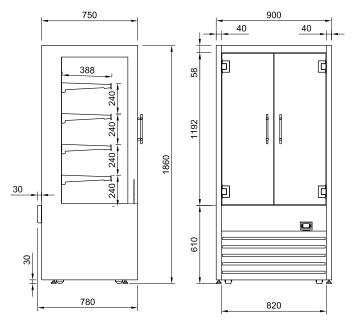

## CABINET DIMENSIONS & SPECIFICATIONS

Prior to installation see, installation guidelines documents

| Filor to instattation see, instattation guidetines document |                |               |                |          |                   |        |              |           |           |                      |                       |                         |                  |                  | mems                |      |     |      |                |
|-------------------------------------------------------------|----------------|---------------|----------------|----------|-------------------|--------|--------------|-----------|-----------|----------------------|-----------------------|-------------------------|------------------|------------------|---------------------|------|-----|------|----------------|
| MODEL                                                       | CABINET        |               |                | SHELVING | OPERATING<br>TEMP | SHELF  | BASE<br>TRAY | DISPLAY   | FREQUENCY | OPERATING<br>CURRENT | ENERGY<br>CONSUMPTION | CONNE<br>ELECTRICAL POW | VOLTAGE          | F                | PACKED FOR SHIPPING |      |     |      |                |
|                                                             | LENGTH<br>[MM] | DEPTH<br>[MM] | HEIGHT<br>[MM] |          |                   |        |              |           |           |                      |                       |                         |                  |                  |                     |      |     |      | WEIGHT<br>[KG] |
| DTGHT9                                                      | 900            | 780           | 1860           | 178      | 4 + BASE          | 75 -85 | 810 X 388    | 820 x 460 | 1.63      | 50/60 HZ             | 10.5                  |                         | 15 AMP LEAD ONLY | 15 AMP LEAD ONLY | 220-240V            | 1000 | 830 | 2030 | 215            |