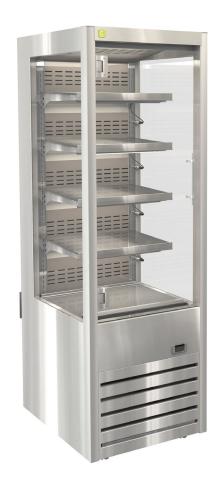

## cossiga

- Stainless steel construction
- Four Stainless steel adjustable shelves
- Ticket strips on shelves
- Shelf mounted air curtains
- Under shelf and canopy LED lights
- Forced air circulation
- Removable front grill panel
- Roll in on castors
- Hinged glass front door