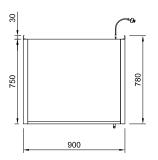

## CABINET DIMENSIONS & SPECIFICATIONS

| OADINE | I DIME         | .115101       | 15 a 5         | LOIL     | Prior to installation see, installation guidelines docume |        |              |           |           |                      |                       |                         |                   |                   |                     |     |     |      |                |
|--------|----------------|---------------|----------------|----------|-----------------------------------------------------------|--------|--------------|-----------|-----------|----------------------|-----------------------|-------------------------|-------------------|-------------------|---------------------|-----|-----|------|----------------|
| MODEL  | CABINET        |               |                | SHELVING | OPERATING<br>TEMP                                         | SHELF  | BASE<br>TRAY | DISPLAY   | FREQUENCY | OPERATING<br>CURRENT | ENERGY<br>CONSUMPTION | CONNE<br>ELECTRICAL POW | VOLTAGE           |                   | PACKED FOR SHIPPING |     |     |      |                |
|        | LENGTH<br>[MM] | DEPTH<br>[MM] | HEIGHT<br>[MM] |          |                                                           |        |              |           |           |                      |                       |                         |                   |                   |                     |     |     |      | WEIGHT<br>[KG] |
| DTGHT6 | 600            | 780           | 1860           | 139      | 4 + BASE                                                  | 75 -85 | 510 X 388    | 520 x 460 | 1.02      | 50/60 HZ             | 7.2                   |                         | 10 AMP 3 PIN PLUG | 13 AMP 3 PIN PLUG | 220-240V            | 700 | 830 | 2030 | 175            |