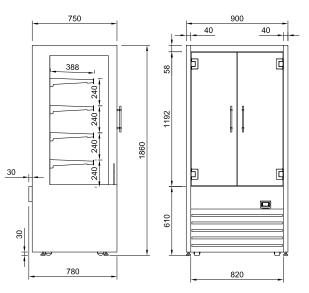

## CABINET DIMENSIONS & SPECIFICATIONS

| OADINE | I DIME         | .115101       | 15 a 5         | LOIL     | Prior to installation see, installation guidelines docume |        |              |           |           |                      |                       |                         |                   |                   |                     |     |     |      |                |
|--------|----------------|---------------|----------------|----------|-----------------------------------------------------------|--------|--------------|-----------|-----------|----------------------|-----------------------|-------------------------|-------------------|-------------------|---------------------|-----|-----|------|----------------|
| MODEL  | CABINET        |               |                | SHELVING | OPERATING<br>TEMP                                         | SHELF  | BASE<br>TRAY | DISPLAY   | FREQUENCY | OPERATING<br>CURRENT | ENERGY<br>CONSUMPTION | CONNE<br>ELECTRICAL POW | VOLTAGE           |                   | PACKED FOR SHIPPING |     |     |      |                |
|        | LENGTH<br>[MM] | DEPTH<br>[MM] | HEIGHT<br>[MM] |          |                                                           |        |              |           |           |                      |                       |                         |                   |                   |                     |     |     |      | WEIGHT<br>[KG] |
| DTGHT6 | 600            | 780           | 1860           | 139      | 4 + BASE                                                  | 75 -85 | 510 X 388    | 520 x 460 | 1.02      | 50/60 HZ             | 7.2                   |                         | 10 AMP 3 PIN PLUG | 13 AMP 3 PIN PLUG | 220-240V            | 700 | 830 | 2030 | 175            |