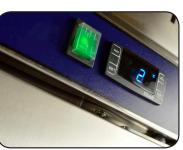

## **Key Features**

- Energy efficient design
- -2°c to +8°c temperature range
- · Forced air cooling
- 3 adjustable shelves
- Addition base shelf to increase airflow efficiency
- Digital temperature control
- Replaceable door gasket
- Automatic defrost
- Extra thick insulation
- Stamped gastronorm and shelf guide rails
- Climate class 5 40°c 40% RH

## **Energy Rating**

|                                | Technical Data      |
|--------------------------------|---------------------|
| Model                          | GRN-1R-LE           |
|                                |                     |
| Gross Capacity                 | 522 Litres          |
| Net Capacity                   | 386 Litres          |
|                                |                     |
| External Dimensions            | Width = 740         |
|                                | Depth = 830         |
|                                | Height = 2010       |
| Internal Dimensions            | Width = 533         |
|                                | Depth = 700         |
|                                | Height = 1401       |
|                                |                     |
| Interior Finish                | Stainless Steel     |
| Exterior Finish                | Stainless Steel     |
|                                |                     |
| Doors                          | 1 hinged            |
|                                |                     |
| Self closing                   | ✓<br>               |
| Self closing mechanism         | Sprung              |
| Locks                          |                     |
| Shelves                        | (3) adjustable      |
| Integrated shelf / GN supports | 15                  |
| Gastronorm Compatible          | ✓                   |
|                                |                     |
| Energy rating                  | В                   |
| Power consumption              | 1.187 kWh/24h       |
| Climate class                  | 5 (40°c / 40% RH)   |
|                                |                     |
| Temperature control            | Digital             |
| Temperature control position   | External            |
| Temperature range              | -2° to +8°c         |
|                                |                     |
| Refrigerant                    | R600                |
| Refrigerant charge             | 100g                |
|                                |                     |
| Evaporator style               | Coil                |
| Forced Air                     | ✓                   |
| Defrost                        | Automatic off cycle |