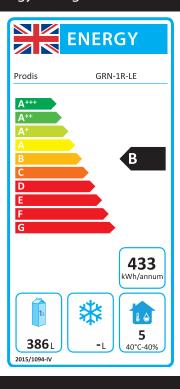

## **Energy Rating**

|                                | Technical Data      |
|--------------------------------|---------------------|
| Model                          | GRN-1R-LE           |
|                                |                     |
| Gross Capacity                 | 522 Litres          |
| Net Capacity                   | 386 Litres          |
|                                |                     |
| External Dimensions            | Width = 740         |
|                                | Depth = 830         |
|                                | Height = 2010       |
| Internal Dimensions            | Width = 533         |
|                                | Depth = 700         |
|                                | Height = 1401       |
|                                |                     |
| Interior Finish                | Stainless Steel     |
| Exterior Finish                | Stainless Steel     |
|                                |                     |
| Doors                          | 1 hinged            |
|                                |                     |
| Self closing                   | ✓<br>               |
| Self closing mechanism         | Sprung              |
| Locks                          |                     |
| Shelves                        | (3) adjustable      |
| Integrated shelf / GN supports | 15                  |
| Gastronorm Compatible          | ✓                   |
|                                |                     |
| Energy rating                  | В                   |
| Power consumption              | 1.187 kWh/24h       |
| Climate class                  | 5 (40°c / 40% RH)   |
|                                |                     |
| Temperature control            | Digital             |
| Temperature control position   | External            |
| Temperature range              | -2° to +8°c         |
|                                |                     |
| Refrigerant                    | R600                |
| Refrigerant charge             | 100g                |
|                                |                     |
| Evaporator style               | Coil                |
| Forced Air                     | ✓                   |
| Defrost                        | Automatic off cycle |