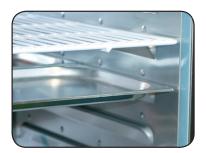

## **Key Features**

- Energy efficient design
- -2°c to +8°c temperature range
- · Forced air cooling
- 3 adjustable shelves
- Addition base shelf to increase airflow efficiency
- Digital temperature control
- Replaceable door gasket
- Automatic defrost
- Extra thick insulation
- Stamped gastronorm and shelf guide rails
- Climate class 5 40°c 40% RH

## **Energy Rating**

|                                | Technical Data      |
|--------------------------------|---------------------|
| Model                          | GRN-1R-LE           |
|                                |                     |
| Gross Capacity                 | 522 Litres          |
| Net Capacity                   | 386 Litres          |
|                                |                     |
| External Dimensions            | Width = 740         |
|                                | Depth = 830         |
|                                | Height = 2010       |
| Internal Dimensions            | Width = 533         |
|                                | Depth = 700         |
|                                | Height = 1401       |
|                                |                     |
| Interior Finish                | Stainless Steel     |
| Exterior Finish                | Stainless Steel     |
|                                |                     |
| Doors                          | 1 hinged            |
|                                |                     |
| Self closing                   | ✓<br>               |
| Self closing mechanism         | Sprung              |
| Locks                          |                     |
| Shelves                        | (3) adjustable      |
| Integrated shelf / GN supports | 15                  |
| Gastronorm Compatible          | ✓                   |
|                                |                     |
| Energy rating                  | В                   |
| Power consumption              | 1.187 kWh/24h       |
| Climate class                  | 5 (40°c / 40% RH)   |
|                                |                     |
| Temperature control            | Digital             |
| Temperature control position   | External            |
| Temperature range              | -2° to +8°c         |
|                                |                     |
| Refrigerant                    | R600                |
| Refrigerant charge             | 100g                |
|                                |                     |
| Evaporator style               | Coil                |
| Forced Air                     | ✓                   |
| Defrost                        | Automatic off cycle |