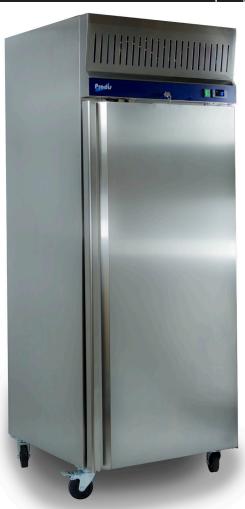

Model: GRN-1R-LE Low Energy Gastronorm Compatible Upright Stainless Steel Fridge Single door, 3 shelves + base shelf, 386 net litre capacity

## General Information

The Prodis GRN-1R-LE is a forced air gastronorm compatible upright fridge with 3 adjustable shelves, fan assisted cooling and digital temperature control.

## Construction

- · Stainless steel exterior
- Stainless steel interior
- · Heavy duty full length door handle
- · Castors as standard