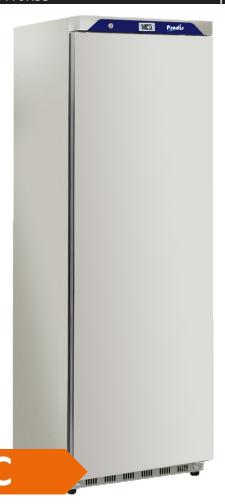

Model: HC410RSS Single Door Upright Stainless Steel Fridge Single door, 4 full size adjustable shelves, 1 half shelf, 341 litre gross capacity

## **General Information**

The Prodis HC410RSS is a 341 litre capacity upright fridge with 4 adjustable full size shelves + 1 half shelf. The cabinet is fitted with a sleek backlit white digital temperature controller and lockable door.