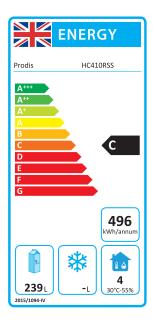

Key Features Construction Energy Label

- +2°c to +10°c temperature range
- · Fan assisted cooling
- 4 full size adjustable shelves
- 1 half shelf
- Anti tip shelving
- 2/1GN shelf size
- Automatic off cycle defrost
- Digital temperature controller
- R600a refrigerant
- Removable and replaceable door gasket
- Lockable door
- 341 litre gross capacity
- · 239 litre net capacity

|                              | Technical Data              |
|------------------------------|-----------------------------|
| Model                        | HC410RSS                    |
| -                            |                             |
| Gross Capacity               | 341 Litres                  |
| Net Capacity                 | 239 Litres                  |
|                              |                             |
| External Dimensions          | Width = 600                 |
|                              | Depth = 625                 |
|                              | Height = 1863               |
| Internal Dimensions          | Width = 458                 |
|                              | Depth = 465                 |
|                              | Height = 1603               |
|                              | TAMES:                      |
| Interior Finish              | White                       |
| Exterior Finish              | Stainless Steel             |
|                              |                             |
| Doors                        | 1 hinged (reversible)       |
| Self closing                 | <u> </u>                    |
| Self closing mechanism       | Sprung                      |
| Locks                        | (1)                         |
| Shelves                      | Adjustable (4 full 1 half)  |
| Sileives                     | / regustable (Trail Friend) |
| Total power rating           | 155w                        |
| Power consumption            | 1.285 kWh/24h               |
| Noise level                  | 54 dB(A)                    |
|                              |                             |
| Temperature control          | Digital                     |
| Temperature control position | External                    |
| Temperature range            | +2°c to +10°c               |
| Climate class                | 4                           |
| Refrigerant                  | R600a                       |
| Evaporator style             | Rollbond                    |
| Fan assisted                 | $\checkmark$                |
|                              |                             |
| Net weight                   | 78kg                        |
| Gross weight                 | 68kg                        |
| Packaged dimensions          | 646 x 666 x 2062            |
|                              |                             |