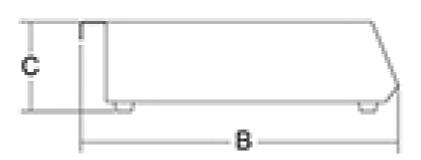

## Technical data

| Model          | IH 35X2        |
|----------------|----------------|
| Power          | watt 3.500x2   |
| Power source   | 3ph            |
| Useful surface | mm 308x558     |
| A              | mm 390         |
| В              | mm 720         |
| С              | mm 130         |
| Net weight     | kg 10,9        |
| Shipping       | mm 520x800x320 |
| Gross weight   | kg 13          |
| HS-CODE        | 85166090       |