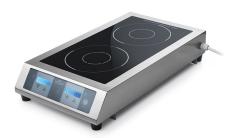

- The induction hobs are easy to install on every working surface in kitchens, restaurants or dining rooms
  - High visibility LED display
  - Practical IP67 touch control display

- Double control of temperature and power supply
- Extremely easy to use and to clean
- Cooking surface in tempered glass
- Induction hobs are energy saving thanks to heating efficiency and no need to heat up