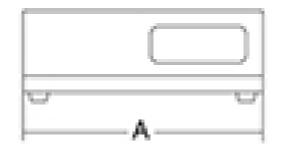

## Technical data

| Model          | IH 35X2        |
|----------------|----------------|
| Power          | watt 3.500x2   |
| Power source   | 3ph            |
| Useful surface | mm 308x558     |
| A              | mm 390         |
| В              | mm 720         |
| С              | mm 130         |
| Net weight     | kg 10,9        |
| Shipping       | mm 520x800x320 |
| Gross weight   | kg 13          |
| HS-CODE        | 85166090       |