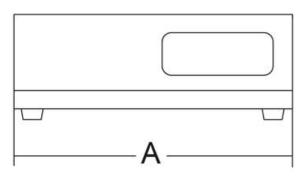

## Technical data

| Model          | IH 35          |
|----------------|----------------|
| Power          | watt 3500      |
| Power source   | 1ph            |
| Useful surface | mm 280x280     |
| A              | mm 330         |
| В              | mm 425         |
| С              | mm 105         |
| Net weight     | kg 5           |
| Shipping       | mm 385x475x145 |
| Gross weight   | kg 5,5         |
| HS-CODE        | 85166090       |