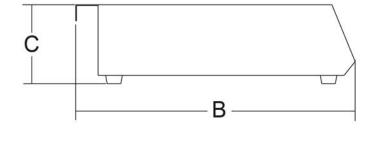

## Technical data

| Model          | IH 35          |
|----------------|----------------|
| Power          | watt 3500      |
| Power source   | 1ph            |
| Useful surface | mm 280x280     |
| A              | mm 330         |
| В              | mm 425         |
| С              | mm 105         |
| Net weight     | kg 5           |
| Shipping       | mm 385x475x145 |
| Gross weight   | kg 5,5         |
| HS-CODE        | 85166090       |