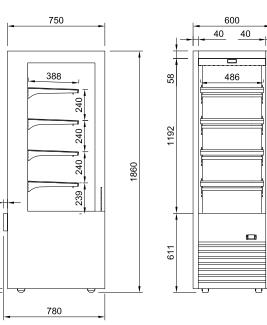

## **CABINET DIMENSIONS & SPECIFICATIONS**

- Four adjustable shelves
- Ticket strips on shelves
- Shelf mounted air curtains
- Under shelf and canopy LED lights
- Pull down night blind
- Forced air circulation
- Integral condenser
- Removable front grill panel
- Roll in on castors
- Climate class M1
- Hinged front doors- **optional**

| MODEL  | CABINET        |               |                | SHELVING | OPERATING<br>TEMP |       |           | DISPLAY   | REFRIGERANT | FREQUENCY | REQUENCY OPERATING ENERGY<br>CURRENT CONSUMPTION |                    | CONNECTION<br>ELECTRICAL POWER CORD 2200N |                  | VOLTAGE    | PACKED FOR SHIPPING |     |     |      |     |
|--------|----------------|---------------|----------------|----------|-------------------|-------|-----------|-----------|-------------|-----------|--------------------------------------------------|--------------------|-------------------------------------------|------------------|------------|---------------------|-----|-----|------|-----|
|        | LENGTH<br>[MM] | DEPTH<br>[MM] | HEIGHT<br>[MM] |          |                   |       |           |           |             |           |                                                  |                    |                                           | NZ/AUS<br>10 AMP |            |                     |     |     |      |     |
| DTGOR6 | 600            | 780           | 1860           | 170      | 4 + BASE          | -1 +5 | 486 X 386 | 520 x 453 | 0.98        | R290      | 50/60 HZ                                         | 1.0 / 5.5<br>(PTC) | 14.86                                     | 3 PIN PLUG       | 3 PIN PLUG | 220-240V            | 700 | 830 | 2030 | 180 |

Maximum shelf load weight 15kg spread evenly