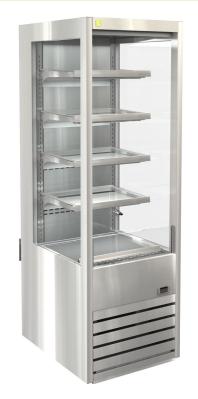

## DTG OR6 OPEN FRONT DELI

## **CABINET DIMENSIONS & SPECIFICATIONS**

- Four adjustable shelves
- Ticket strips on shelves
- Shelf mounted air curtains
- Under shelf and canopy LED lights
- Pull down night blind
- Forced air circulation
- Integral condenser
- Removable front grill panel
- Roll in on castors
- Climate class M1
- Hinged front doors- **optional**