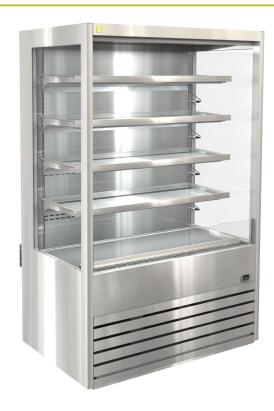

## **Drainage System Options**

- Plastic bottle -manual empty
- Pump to waste
- Electronic evaporator pan

- Stainless steel construction
- Four adjustable shelves
- Ticket strips on shelves
- Shelf mounted air curtains
- Under shelf and canopy LED lights
- Pull down night blind
- Forced air circulation
- Integral condenser
- Removable front grill panel
- Roll in on castors
- Climate class M1
- Hinged front doors optional

Maximum shelf load weight 15kg spread evenly