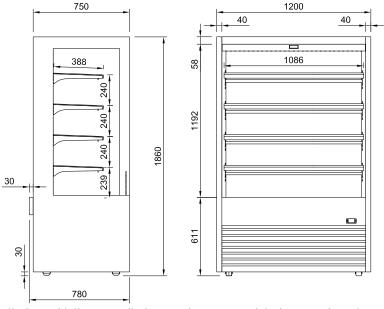

## **Drainage System Options**

- Plastic bottle -manual empty
- Pump to waste
- Electronic evaporator pan

- Stainless steel construction
- Four adjustable shelves
- Ticket strips on shelves
- Shelf mounted air curtains
- Under shelf and canopy LED lights
- Pull down night blind
- Forced air circulation
- Integral condenser
- Removable front grill panel
- Roll in on castors
- Climate class M1
- Hinged front doors optional

## CARINET DIMENSIONS & SPECIFICATIONS

| CADINE  | Prior to installation see, install |               |                |     |                   |       |              |                       |      |           |          |            |       |                                          | tion guidelines, ventilation requirements and drainage options documents |                     |      |     |      |                |  |
|---------|------------------------------------|---------------|----------------|-----|-------------------|-------|--------------|-----------------------|------|-----------|----------|------------|-------|------------------------------------------|--------------------------------------------------------------------------|---------------------|------|-----|------|----------------|--|
| MODEL   | CABINET                            |               | SHELVING       |     | OPERATING<br>TEMP | SHELF | BASE<br>TRAY | DISPLAY REFRIGERANT F |      | FREQUENCY |          |            |       | CONNECTION<br>ECTRICAL POWER CORD 2200MM |                                                                          | PACKED FOR SHIPPING |      |     |      |                |  |
|         | LENGTH<br>[MM]                     | DEPTH<br>[MM] | HEIGHT<br>[MM] |     |                   |       |              |                       |      |           |          |            |       | NZ/AUS<br>10 AMP                         |                                                                          |                     |      |     |      | WEIGHT<br>[KG] |  |
| DTGOR12 | 1200                               | 780           | 1860           | 282 | 4 + BASE          | -1 +5 | 1086 X 386   | 1120 x 453            | 2.18 | R290      | 50/60 HZ | 0.94 / 4.5 | 17.28 | 3 PIN PLUG                               | 3 PIN PLUG                                                               | 220-240V            | 1300 | 830 | 2030 | 292            |  |