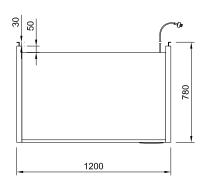

## CARINET DIMENSIONS & SPECIFICATIONS

| CADINE  | Prior to installation see, install |               |                |     |                   |       |              |                       |      |           |          |            |       |                                          | tion guidelines, ventilation requirements and drainage options documents |                     |      |     |      |                |  |
|---------|------------------------------------|---------------|----------------|-----|-------------------|-------|--------------|-----------------------|------|-----------|----------|------------|-------|------------------------------------------|--------------------------------------------------------------------------|---------------------|------|-----|------|----------------|--|
| MODEL   | CABINET                            |               | SHELVING       |     | OPERATING<br>TEMP | SHELF | BASE<br>TRAY | DISPLAY REFRIGERANT F |      | FREQUENCY |          |            |       | CONNECTION<br>ECTRICAL POWER CORD 2200MM |                                                                          | PACKED FOR SHIPPING |      |     |      |                |  |
|         | LENGTH<br>[MM]                     | DEPTH<br>[MM] | HEIGHT<br>[MM] |     |                   |       |              |                       |      |           |          |            |       | NZ/AUS<br>10 AMP                         |                                                                          |                     |      |     |      | WEIGHT<br>[KG] |  |
| DTGOR12 | 1200                               | 780           | 1860           | 282 | 4 + BASE          | -1 +5 | 1086 X 386   | 1120 x 453            | 2.18 | R290      | 50/60 HZ | 0.94 / 4.5 | 17.28 | 3 PIN PLUG                               | 3 PIN PLUG                                                               | 220-240V            | 1300 | 830 | 2030 | 292            |  |