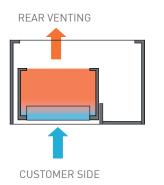

## CARINET DIMENSIONS & SPECIFICATIONS

| CADINE  | Prior to installation see, install |               |                |     |                   |       |              |                       |      |           |          |            |       |                                          | tion guidelines, ventilation requirements and drainage options documents |                     |      |     |      |                |  |
|---------|------------------------------------|---------------|----------------|-----|-------------------|-------|--------------|-----------------------|------|-----------|----------|------------|-------|------------------------------------------|--------------------------------------------------------------------------|---------------------|------|-----|------|----------------|--|
| MODEL   | CABINET                            |               | SHELVING       |     | OPERATING<br>TEMP | SHELF | BASE<br>TRAY | DISPLAY REFRIGERANT F |      | FREQUENCY |          |            |       | CONNECTION<br>ECTRICAL POWER CORD 2200MM |                                                                          | PACKED FOR SHIPPING |      |     |      |                |  |
|         | LENGTH<br>[MM]                     | DEPTH<br>[MM] | HEIGHT<br>[MM] |     |                   |       |              |                       |      |           |          |            |       | NZ/AUS<br>10 AMP                         |                                                                          |                     |      |     |      | WEIGHT<br>[KG] |  |
| DTGOR12 | 1200                               | 780           | 1860           | 282 | 4 + BASE          | -1 +5 | 1086 X 386   | 1120 x 453            | 2.18 | R290      | 50/60 HZ | 0.94 / 4.5 | 17.28 | 3 PIN PLUG                               | 3 PIN PLUG                                                               | 220-240V            | 1300 | 830 | 2030 | 292            |  |