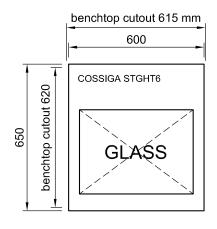

## PRODUCT FEATURES

- Sliding doors front and rear Single glazed Three adjustable shelves Ticket strips on shelves and deck
- Undershelf and canopy LED lights Solid glass front optional

| CABINET DIMENSIONS & SPECIFICATIONS |              |             |              |              |               |                     |                        | Heated 75° factory set point |             |
|-------------------------------------|--------------|-------------|--------------|--------------|---------------|---------------------|------------------------|------------------------------|-------------|
| Model                               | Cabinet      |             |              | Shelving no. | Display<br>m2 | Total food<br>units | Operating Cur-<br>rent | Connection                   | Voltage     |
|                                     | Length<br>mm | Depth<br>mm | Height<br>mm |              |               | 100 X 100<br>mm     |                        |                              | 50/60 Hertz |
| СТСПТ                               | 400          | 450         | 020          | 2 1 5250     |               | 55                  | /. 6 Amn               | 10amp 2 pip plug             | 2401/       |