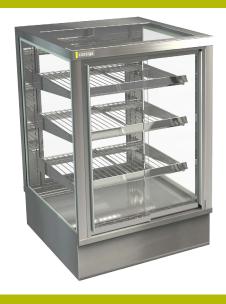

## PRODUCT FEATURES

- Sliding doors front and rear Single glazed Three adjustable shelves Ticket strips on shelves and deck
- Undershelf and canopy LED lights Solid glass front optional

| CABINET DIMENSIONS & SPECIFICATIONS |              |             |              |              |               |                     |                        | Heated 75° factory set point |             |
|-------------------------------------|--------------|-------------|--------------|--------------|---------------|---------------------|------------------------|------------------------------|-------------|
| Model                               | Cabinet      |             |              | Shelving no. | Display<br>m2 | Total food<br>units | Operating Cur-<br>rent | Connection                   | Voltage     |
|                                     | Length<br>mm | Depth<br>mm | Height<br>mm |              |               | 100 X 100<br>mm     |                        |                              | 50/60 Hertz |
| СТСПТ                               | 400          | 450         | 020          | 2 1 5250     |               | 55                  | /. 6 Amn               | 10amp 2 pip plug             | 2401/       |