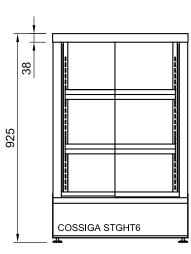

## PRODUCT FEATURES

- Sliding doors front and rear Single glazed Three adjustable shelves Ticket strips on shelves and deck
- Undershelf and canopy LED lights Solid glass front optional

| CABINET DIMENSIONS & SPECIFICATIONS |              |             |              |              |               |                     |                        | Heated 75° factory set point |             |
|-------------------------------------|--------------|-------------|--------------|--------------|---------------|---------------------|------------------------|------------------------------|-------------|
| Model                               | Cabinet      |             |              | Shelving no. | Display<br>m2 | Total food<br>units | Operating Cur-<br>rent | Connection                   | Voltage     |
|                                     | Length<br>mm | Depth<br>mm | Height<br>mm |              |               | 100 X 100<br>mm     |                        |                              | 50/60 Hertz |
| СТСПТ                               | 400          | 450         | 020          | 2 1 5250     |               | 55                  | /. 6 Amn               | 10amp 2 pip plug             | 2401/       |