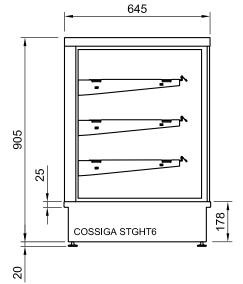

## PRODUCT FEATURES

- Sliding doors front and rear Single glazed Three adjustable shelves Ticket strips on shelves and deck
- Undershelf and canopy LED lights Solid glass front optional

| CABINET DIMENSIONS & SPECIFICATIONS |              |             |              |              |               |                     |                        | Heated 75° factory set point |             |
|-------------------------------------|--------------|-------------|--------------|--------------|---------------|---------------------|------------------------|------------------------------|-------------|
| Model                               | Cabinet      |             |              | Shelving no. | Display<br>m2 | Total food<br>units | Operating Cur-<br>rent | Connection                   | Voltage     |
|                                     | Length<br>mm | Depth<br>mm | Height<br>mm |              |               | 100 X 100<br>mm     |                        |                              | 50/60 Hertz |
| СТСПТ                               | 400          | 450         | 020          | 2 1 5250     |               | 55                  | /. 6 Amn               | 10amp 2 pip plug             | 2401/       |