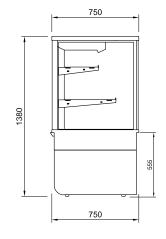

| CABINET DIMENSIONS & SPECIFICATIONS |              |             |              |              |              |         |     |           | Refrigerated 4° factory set point |            |
|-------------------------------------|--------------|-------------|--------------|--------------|--------------|---------|-----|-----------|-----------------------------------|------------|
| Model                               | Cabinet      |             |              | Shelving no. | SHELVES SIZE |         |     |           | Total food units                  | Display m2 |
|                                     | Length<br>mm | Depth<br>mm | Height<br>mm |              | TOP          | 2ND     | 3RD | BASE(WXD) | 100 X 100                         |            |
| BTGOR6                              | 600          | 750         | 1380         | 2+BASE       | 490X290      | 490X380 | NA  | 545X515   | 35                                |            |