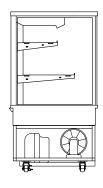

## PRODUCT FEATURES

- Open front
- Stainless steel hinged rear door
- Deck forced refrigeration
- Double glazed glass ends
- Two adjustable glass shelves
- Ticket strips on shelves and base
- Undershelf and canopy LED lights
- Pull down night blind

| CABINET DIMENSIONS & SPECIFICATIONS |              |             |              |              |              |         |     |           | Refrigerated 4° factory set point |            |
|-------------------------------------|--------------|-------------|--------------|--------------|--------------|---------|-----|-----------|-----------------------------------|------------|
| Model                               | Cabinet      |             |              | Shelving no. | SHELVES SIZE |         |     |           | Total food units                  | Display m2 |
|                                     | Length<br>mm | Depth<br>mm | Height<br>mm |              | TOP          | 2ND     | 3RD | BASE(WXD) | 100 X 100                         |            |
| BTGOR6                              | 600          | 750         | 1380         | 2+BASE       | 490X290      | 490X380 | NA  | 545X515   | 35                                |            |