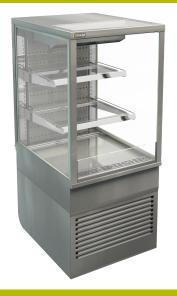

## PRODUCT FEATURES

- Open front
- Stainless steel hinged rear door
- Deck forced refrigeration
- Double glazed glass ends
- Two adjustable glass shelves
- Ticket strips on shelves and base
- Undershelf and canopy LED lights
- Pull down night blind

| CABINET DIMENSIONS & SPECIFICATIONS |              |             |              |              |              |         |     |           | Refrigerated 4° factory set point |            |
|-------------------------------------|--------------|-------------|--------------|--------------|--------------|---------|-----|-----------|-----------------------------------|------------|
| Model                               | Cabinet      |             |              | Shelving no. | SHELVES SIZE |         |     |           | Total food units                  | Display m2 |
|                                     | Length<br>mm | Depth<br>mm | Height<br>mm |              | TOP          | 2ND     | 3RD | BASE(WXD) | 100 X 100                         |            |
| BTGOR6                              | 600          | 750         | 1380         | 2+BASE       | 490X290      | 490X380 | NA  | 545X515   | 35                                |            |