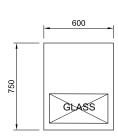

| CABINET DIMENSIONS & SPECIFICATIONS |              |             |              |              |              |         |     |           | Refrigerated 4° factory set point |            |
|-------------------------------------|--------------|-------------|--------------|--------------|--------------|---------|-----|-----------|-----------------------------------|------------|
| Model                               | Cabinet      |             |              | Shelving no. | SHELVES SIZE |         |     |           | Total food units                  | Display m2 |
|                                     | Length<br>mm | Depth<br>mm | Height<br>mm |              | TOP          | 2ND     | 3RD | BASE(WXD) | 100 X 100                         |            |
| BTGOR6                              | 600          | 750         | 1380         | 2+BASE       | 490X290      | 490X380 | NA  | 545X515   | 35                                |            |