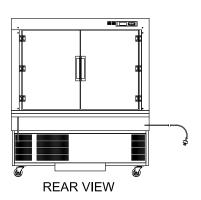

## PRODUCT FEATURES

- Open front
- Stainless steel hinged rear doors
- Deck forced refrigeration
- Double glazed glass ends
- Two adjustable glass shelves
- Ticket strips on shelves and base
- Undershelf and canopy LED lights
- Pull down night blind

## **ELECTRICAL POWER**

Electrical power cord 2200mm 3 pin 10 amp 1 phase socket required. Maximum ambient operating temperature 25°C @ RH 55