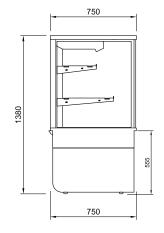

| CABINET DIMENSIONS & SPECIFICATIONS |              |             |              |              |              |          |     | Refrigerated 4° factory set point |                  |            |
|-------------------------------------|--------------|-------------|--------------|--------------|--------------|----------|-----|-----------------------------------|------------------|------------|
| Model                               | Cabinet      |             |              | Shelving no. | SHELVES SIZE |          |     |                                   | Total food units | Display m2 |
|                                     | Length<br>mm | Depth<br>mm | Height<br>mm |              | TOP          | 2ND      | 3RD | BASE(WXD)                         | 100 X 100        |            |
| BTGOR12                             | 1200         | 750         | 1380         | 2+BASE       | 1090X290     | 1090X380 | ΝΔ  | 1145 X 515                        | 70               |            |