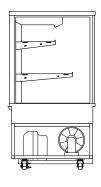

## PRODUCT FEATURES

- Open front
- Stainless steel hinged rear doors
- Deck forced refrigeration
- Double glazed glass ends
- Two adjustable glass shelves
- Ticket strips on shelves and base
- Undershelf and canopy LED lights
- Pull down night blind

| CABINET DIMENSIONS & SPECIFICATIONS |              |             |              |              |              |          |     | Refrigerated 4° factory set point |                  |            |
|-------------------------------------|--------------|-------------|--------------|--------------|--------------|----------|-----|-----------------------------------|------------------|------------|
| Model                               | Cabinet      |             |              | Shelving no. | SHELVES SIZE |          |     |                                   | Total food units | Display m2 |
|                                     | Length<br>mm | Depth<br>mm | Height<br>mm |              | TOP          | 2ND      | 3RD | BASE(WXD)                         | 100 X 100        |            |
| BTGOR12                             | 1200         | 750         | 1380         | 2+BASE       | 1090X290     | 1090X380 | ΝΔ  | 1145 X 515                        | 70               |            |