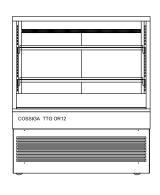

| CABINET DIMENSIONS & SPECIFICATIONS |              |             |              |              |              |          |     | Refrigerated 4° factory set point |                  |            |
|-------------------------------------|--------------|-------------|--------------|--------------|--------------|----------|-----|-----------------------------------|------------------|------------|
| Model                               | Cabinet      |             |              | Shelving no. | SHELVES SIZE |          |     |                                   | Total food units | Display m2 |
|                                     | Length<br>mm | Depth<br>mm | Height<br>mm |              | TOP          | 2ND      | 3RD | BASE(WXD)                         | 100 X 100        |            |
| BTGOR12                             | 1200         | 750         | 1380         | 2+BASE       | 1090X290     | 1090X380 | ΝΔ  | 1145 X 515                        | 70               |            |