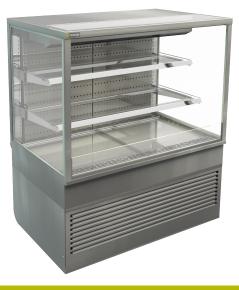

## PRODUCT FEATURES

- Open front
- Stainless steel hinged rear doors
- Deck forced refrigeration
- Double glazed glass ends
- Two adjustable glass shelves
- Ticket strips on shelves and base
- Undershelf and canopy LED lights
- Pull down night blind

| CABINET DIMENSIONS & SPECIFICATIONS |              |             |              |              |              |          |     | Refrigerated 4° factory set point |                  |            |
|-------------------------------------|--------------|-------------|--------------|--------------|--------------|----------|-----|-----------------------------------|------------------|------------|
| Model                               | Cabinet      |             |              | Shelving no. | SHELVES SIZE |          |     |                                   | Total food units | Display m2 |
|                                     | Length<br>mm | Depth<br>mm | Height<br>mm |              | TOP          | 2ND      | 3RD | BASE(WXD)                         | 100 X 100        |            |
| BTGOR12                             | 1200         | 750         | 1380         | 2+BASE       | 1090X290     | 1090X380 | ΝΔ  | 1145 X 515                        | 70               |            |