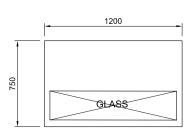

| CABINET DIMENSIONS & SPECIFICATIONS |              |             |              |              |              |          |     | Refrigerated 4° factory set point |                  |            |
|-------------------------------------|--------------|-------------|--------------|--------------|--------------|----------|-----|-----------------------------------|------------------|------------|
| Model                               | Cabinet      |             |              | Shelving no. | SHELVES SIZE |          |     |                                   | Total food units | Display m2 |
|                                     | Length<br>mm | Depth<br>mm | Height<br>mm |              | TOP          | 2ND      | 3RD | BASE(WXD)                         | 100 X 100        |            |
| BTGOR12                             | 1200         | 750         | 1380         | 2+BASE       | 1090X290     | 1090X380 | ΝΔ  | 1145 X 515                        | 70               |            |