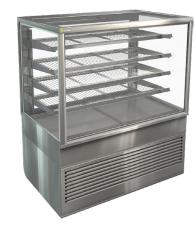

## BTGHT12 TOWER SERIES HEATED

#### BTGHT12

#### PRODUCT FEATURES

- Deck forced heating
- Single glazed
- o Sliding rear doors
- Solid front or sliding front doors
- Four adjustable shelves flat or angled
- Ticket strips on shelves and base
- Under shelf and canopy LED lights