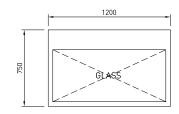

Maximum shelf load weight 15kg spread evenly

Prior to installation see, installation guidelines, ventilation requirements and drainage options documents

A AutoCAD R Revit

| MODEL                 | CABINET        |               |                |     | SHELVING | OPERATING<br>TEMP | SHELF      | BASE<br>TRAY | TOTAL<br>FOOD | DISPLAY<br>M <sup>2</sup> | INTERNAL<br>VOLUME<br>M <sup>3</sup> | FREQUENCY | POWER CONNECTION<br>ELECTRICAL POV<br>CORD 2200M |     |        | AL POWER      | VOLTAGE  | PACKED FOR SHIPPING |               |                |     |
|-----------------------|----------------|---------------|----------------|-----|----------|-------------------|------------|--------------|---------------|---------------------------|--------------------------------------|-----------|--------------------------------------------------|-----|--------|---------------|----------|---------------------|---------------|----------------|-----|
|                       | LENGTH<br>[MM] | DEPTH<br>[MM] | HEIGHT<br>[MM] |     |          |                   |            |              |               |                           |                                      |           | KW<br>230V                                       |     |        |               |          | LENGTH<br>[MM]      | DEPTH<br>[MM] | HEIGHT<br>[MM] |     |
| BTGHT12<br>BTGHT12-SD | 1200           | 750           | 1380           | 182 | 4 + BASE | 75-85             | 1090 X 445 | 1140 x 510   | 255           | 2.52                      | 0.60                                 | 50/60 HZ  | 2.20                                             | 9.6 | 15 AMP | 3 PIN<br>PLUG | 220-240V | 1300                | 830           | 1550           | 185 |

#### **CABINET DIMENSIONS & SPECIFICATIONS**