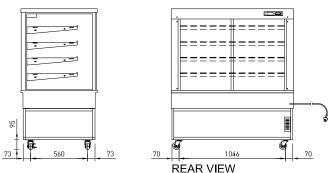

Maximum shelf load weight 15kg spread evenly

Prior to installation see, installation guidelines, ventilation requirements and drainage options documents

A AutoCAD R Revit

| MODEL                 | CABINET        |               |                |     | SHELVING | OPERATING<br>TEMP | SHELF      | BASE<br>TRAY | TOTAL<br>FOOD | DISPLAY<br>M <sup>2</sup> | INTERNAL<br>VOLUME<br>M <sup>3</sup> | FREQUENCY | POWER CONNECTION<br>ELECTRICAL POV<br>CORD 2200M |     |        | AL POWER      | VOLTAGE  | PACKED FOR SHIPPING |               |                |     |
|-----------------------|----------------|---------------|----------------|-----|----------|-------------------|------------|--------------|---------------|---------------------------|--------------------------------------|-----------|--------------------------------------------------|-----|--------|---------------|----------|---------------------|---------------|----------------|-----|
|                       | LENGTH<br>[MM] | DEPTH<br>[MM] | HEIGHT<br>[MM] |     |          |                   |            |              |               |                           |                                      |           | KW<br>230V                                       |     |        |               |          | LENGTH<br>[MM]      | DEPTH<br>[MM] | HEIGHT<br>[MM] |     |
| BTGHT12<br>BTGHT12-SD | 1200           | 750           | 1380           | 182 | 4 + BASE | 75-85             | 1090 X 445 | 1140 x 510   | 255           | 2.52                      | 0.60                                 | 50/60 HZ  | 2.20                                             | 9.6 | 15 AMP | 3 PIN<br>PLUG | 220-240V | 1300                | 830           | 1550           | 185 |

#### **CABINET DIMENSIONS & SPECIFICATIONS**