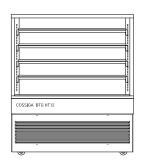

## BTGHT12 TOWER SERIES HEATED

# cossiga

#### BTGHT12



#### PRODUCT FEATURES

- Deck forced heating
- Single glazed
- o Sliding rear doors
- Solid front or sliding front doors
- Four adjustable shelves flat or angled
- Ticket strips on shelves and base
- Under shelf and canopy LED lights

Maximum shelf load weight 15kg spread evenly









Prior to installation see, installation guidelines, ventilation requirements and drainage options documents

A AutoCAD R Revit

| MODEL                 | CABINET        |               |                |     | SHELVING | OPERATING<br>TEMP | SHELF      | BASE<br>TRAY | TOTAL<br>FOOD | DISPLAY<br>M <sup>2</sup> | INTERNAL<br>VOLUME<br>M <sup>3</sup> | FREQUENCY | POWER CONNECTION<br>ELECTRICAL POV<br>CORD 2200M |     |        | AL POWER      | VOLTAGE  | PACKED FOR SHIPPING |               |                |     |
|-----------------------|----------------|---------------|----------------|-----|----------|-------------------|------------|--------------|---------------|---------------------------|--------------------------------------|-----------|-------------------------------------------