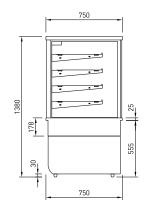

Maximum shelf load weight 15kg spread evenly

Prior to installation see, installation guidelines, ventilation requirements and drainage options documents

A AutoCAD R Revit

| MODEL                 | CABINET        |               |                |     | SHELVING | OPERATING<br>TEMP | SHELF      | BASE<br>TRAY | TOTAL<br>FOOD | DISPLAY<br>M <sup>2</sup> | INTERNAL<br>VOLUME<br>M <sup>3</sup> | FREQUENCY | POWER CONNECTION<br>ELECTRICAL POV<br>CORD 2200M |     |        | AL POWER      | VOLTAGE  | PACKED FOR SHIPPING |               |                |     |
|-----------------------|----------------|---------------|----------------|-----|----------|-------------------|------------|--------------|---------------|---------------------------|--------------------------------------|-----------|--------------------------------------------------|-----|--------|---------------|----------|---------------------|---------------|----------------|-----|
|                       | LENGTH<br>[MM] | DEPTH<br>[MM] | HEIGHT<br>[MM] |     |          |                   |            |              |               |                           |                                      |           | KW<br>230V                                       |     |        |               |          | LENGTH<br>[MM]      | DEPTH<br>[MM] | HEIGHT<br>[MM] |     |
| BTGHT12<br>BTGHT12-SD | 1200           | 750           | 1380           | 182 | 4 + BASE | 75-85             | 1090 X 445 | 1140 x 510   | 255           | 2.52                      | 0.60                                 | 50/60 HZ  | 2.20                                             | 9.6 | 15 AMP | 3 PIN<br>PLUG | 220-240V | 1300                | 830           | 1550           | 185 |

#### **CABINET DIMENSIONS & SPECIFICATIONS**