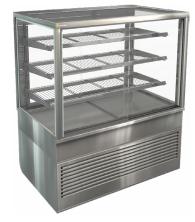

#### PRODUCT FEATURES

- Deck forced heating
- Single glazed
- o Sliding rear doors
- Solid front or sliding front doors
- Four adjustable shelves flat or angled
- Ticket strips on shelves and base
- Under shelf and canopy LED lights

Maximum shelf load weight 15kg spread evenly

Prior to installation see, installation guidelines, ventilation requirements and drainage options documents

A AutoCAD R Revit

| MODEL                 | CABINET        |               |                |     | SHELVING | OPERATING<br>TEMP | SHELF      | BASE<br>TRAY | TOTAL<br>FOOD | DISPLAY<br>M <sup>2</sup> | INTERNAL<br>VOLUME<br>M <sup>3</sup> | FREQUENCY | POWER CONNECTION<br>ELECTRICAL POV<br>CORD 2200M |     |        | AL POWER      | VOLTAGE  | PACKED FOR SHIPPING |               |                |     |
|-----------------------|----------------|---------------|----------------|-----|----------|-------------------|------------|--------------|---------------|---------------------------|--------------------------------------|-----------|--------------------------------------------------|-----|--------|---------------|----------|---------------------|---------------|----------------|-----|
|                       | LENGTH<br>[MM] | DEPTH<br>[MM] | HEIGHT<br>[MM] |     |          |                   |            |              |               |                           |                                      |           | KW<br>230V                                       |     |        |               |          | LENGTH<br>[MM]      | DEPTH<br>[MM] | HEIGHT<br>[MM] |     |
| BTGHT12<br>BTGHT12-SD | 1200           | 750           | 1380           | 182 | 4 + BASE | 75-85             | 1090 X 445 | 1140 x 510   | 255           | 2.52                      | 0.60                                 | 50/60 HZ  | 2.20                                             | 9.6 | 15 AMP | 3 PIN<br>PLUG | 220-240V | 1300                | 830           | 1550           | 185 |