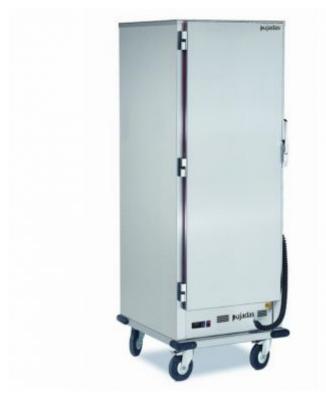

## **Hot Cupboard**

**Article: P81.010** 

Vollrath Pujadas professional range of caloric block

Catering and Events

ns C

es Ho

Restaurants

Restauran Chains

## **FEATURES**

| Material: | Stainless steel | Color:   | Metal      | Width:    | 70                       |
|-----------|-----------------|----------|------------|-----------|--------------------------|
| Length:   | 87              | Height:  | 1740 mm    | Capacity: | 20 GN 2/1 - 40 GN<br>1/1 |
| Power:    | 3000            | Voltage: | 230 v      | EAN 13:   | 8421661811002            |
| UPC:      | 029419568918    | HSC:     | 8419818090 |           |                          |

## **DETAILS**

Designed to keep both food and dishes warm with the best performance and lower power consumption.