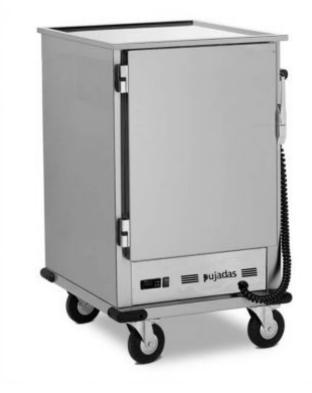

## **Hot Cupboard**

**Article: P81.000** 

Vollrath Pujadas professional range of caloric block

Catering and Events

ns Cru

Hote

Th

Restaurants Re

## **FEATURES**

| Material: | Stainless steel | Color:   | Metal      | Width:    | 81                       |
|-----------|-----------------|----------|------------|-----------|--------------------------|
| Length:   | 81              | Height:  | 1150 mm    | Capacity: | 10 GN 2/1 - 20 GN<br>1/1 |
| Power:    | 3000            | Voltage: | 230 v      | EAN 13:   | 8421661810005            |
| UPC:      | 029419568901    | HSC:     | 8419818090 |           |                          |

## **DETAILS**

Designed to keep both food and dishes warm with the best performance and lower power consumption.