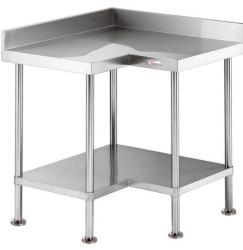

|    | CORNER BENCH |                                                |
|----|--------------|------------------------------------------------|
| 04 | Product Code | Dimensions                                     |
|    | 04.6.0900    | 900mm x 600mm x 900mm                          |
|    | 04.7.0900    | 900mm x 700mm x 900mm (150mm bevelled upstand) |