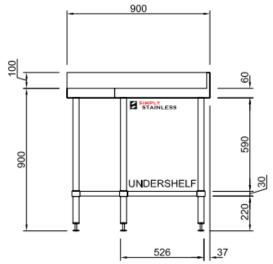

|    | CORNER BENCH |                                                |
|----|--------------|------------------------------------------------|
| 04 | Product Code | Dimensions                                     |
|    | 04.6.0900    | 900mm x 600mm x 900mm                          |
|    | 04.7.0900    | 900mm x 700mm x 900mm (150mm bevelled upstand) |