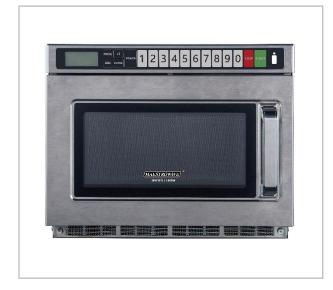

## Maestrowave MW18Ti Microwave Oven

## 1800W Output - Inverter Technology - Menu Creator Software

With an 1800W output, the Maestrowave MW18Ti Microwave is the perfect solution for any operator needing fast and consistent results, without compromising on quality.

## **Specifications**

- 1800W output
- Inverter technology
- Unique Menu Creator<sup>™</sup> software with USB
- Touch controls with 297 presets
- 10 power levels
- 18 litre capacity
- x2 quantity pad
- 3 stage cooking
- Reliable, durable and affordable
- Claim your FREE Menu Creator™ USB on warranty registration
- Lightweight and easy to lift
- 2.8kW
- External Dimensions: 420 W 515 D 338 H
- Internal Dimensions: 330 W 310 D 175 H
- 1 Year On Site Warranty
- 13 amp Plug & Go