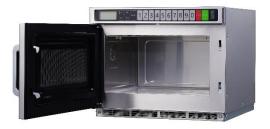

## Maestrowave MW18Ti Microwave Oven

## 1800W Output - Inverter Technology - Menu Creator Software

With an 1800W output, the Maestrowave MW18Ti Microwave is the perfect solution for any operator needing fast and consistent results, without compromising on quality.

## **Specifications**

- 1800W output
- Inverter technology
- Unique Menu Creator<sup>™</sup> software with USB
- Touch controls with 297 presets
- 10 power levels
- 18 litre capacity
- x2 quantity pad
- 3 stage cooking
- Reliable, durable and affordable
- Claim your FREE Menu Creator™ USB on warranty registration
- Lightweight and easy to lift
- 2.8kW
- External Dimensions: 420 W 515 D 338 H
- Internal Dimensions: 330 W 310 D 175 H
- 1 Year On Site Warranty
- 13 amp Plug & Go