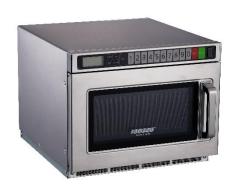

## Maestrowave MW18Ti Microwave Oven

## 1800W Output - Inverter Technology - Menu Creator Software

With an 1800W output, the Maestrowave MW18Ti Microwave is the perfect solution for any operator needing fast and consistent results, without compromising on quality.

## **Specifications**

- 1800W output
- Inverter technology
- Unique Menu Creator<sup>™</sup> software with USB
- Touch controls with 297 presets
- 10 power levels
- 18 litre capacity
- x2 quantity pad
- 3 stage cooking
- Reliable, durable and affordable
- Claim your FREE Menu Creator™ USB on warranty registration
- Lightweight and easy to lift
- 2.8kW
- External Dimensions: 420 W 515 D 338 H
- Internal Dimensions: 330 W 310 D 175 H
- 1 Year On Site Warranty
- 13 amp Plug & Go