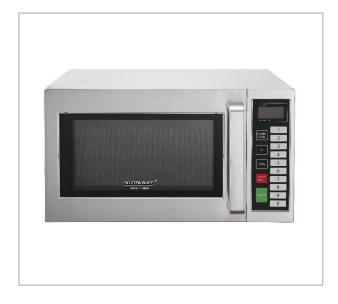

## **Maestrowave MW10T Microwave Oven**

## 1000W Output - Touch Controls - 10 Presets

The Maestrowave MW10T offers an affordable solution where microwave cooking is required, without compromising on quality.

Perfect for any operator looking for a cost effective solution, but still ensuring commercial build quality and components – backed up by a 1 Year On Site Warranty.

With easy to operate touch controls, 13 amp power supply and a 25 litre capacity, the MW10T is an ideal option for every day medium duty use or as a back up machine for busy periods.

## **Specifications**

- 1000W output
- Touch controls with 10 presets
- 3 power levels
- 25 litre capacity
- x2 quantity pad
- 3 stage cooking
- Reliable, durable and affordable
- 1.6kW
- External Dimensions: 520 W 465 D 320 H
- Internal Dimensions: 335 W 364 D 190 H
- 1 Year On Site Warranty
- 13 amp Plug & Go