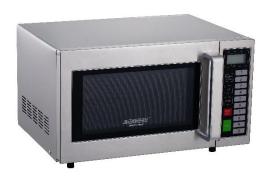

## **Maestrowave MW10T Microwave Oven**

## 1000W Output - Touch Controls - 10 Presets

The Maestrowave MW10T offers an affordable solution where microwave cooking is required, without compromising on quality.

Perfect for any operator looking for a cost effective solution, but still ensuring commercial build quality and components – backed up by a 1 Year On Site Warranty.

With easy to operate touch controls, 13 amp power supply and a 25 litre capacity, the MW10T is an ideal option for every day medium duty use or as a back up machine for busy periods.

## **Specifications**

- 1000W output
- Touch controls with 10 presets
- 3 power levels
- 25 litre capacity
- x2 quantity pad
- 3 stage cooking
- Reliable, durable and affordable
- 1.6kW
- External Dimensions: 520 W 465 D 320 H
- Internal Dimensions: 335 W 364 D 190 H
- 1 Year On Site Warranty
- 13 amp Plug & Go