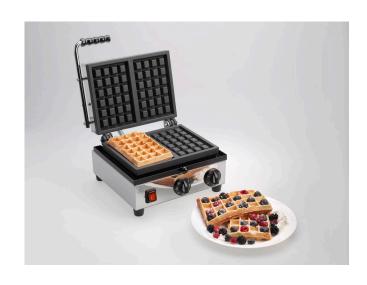

The new Hallco MEMT20000 Waffle Maker provides the ideal solution for any establishment wanting to add sweet treats to their menu.

From breakfasts and brunches, to children's desserts – a Waffle Maker allows additional sweet and savoury menu options to be added with ease.

## **Specifications**

- 2 waffle capacity
- Up to 40 waffles per hour
- Waffle size 18x11cm
- Ceramic coated plates
- 60-300°C thermostat
- 15 minute timer with alarm
- Removable drip tray
- Waffle Removal Tongs Included
- 1.5kW
- 13 amp Plug & Go
- External Dimensions: 300 W 380 D 190 H (mm)
- 1 Year Full Warranty