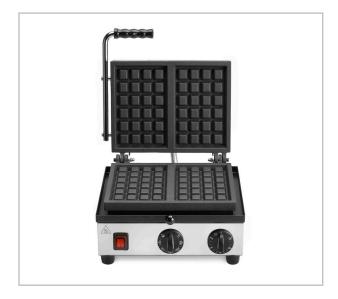

## Hallco MEMT20000 Waffle Maker

## **Specifications**

- 2 waffle capacity
- Up to 40 waffles per hour
- Waffle size 18x11cm
- Ceramic coated plates
- 60-300°C thermostat
- 15 minute timer with alarm
- Removable drip tray
- Waffle Removal Tongs Included
- 1.5kW
- 13 amp Plug & Go
- External Dimensions: 300 W 380 D 190 H (mm)
- 1 Year Full Warranty