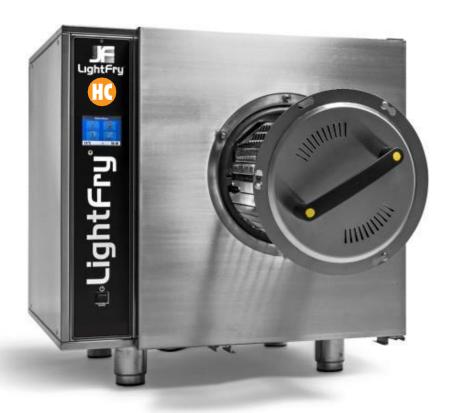

**Dimensions:** W693 x H695 (incl. chimney 711) x D645 mm (incl. handle 690 mm)

Net weight: 100kg

Electrical connection: 3x400V + N, 50 Hz, 16 kW

Drainage connection: 25 mm Fresh water connection: 19 mm

**Extract air:** Extractor hood or customised Lightfry hood. (see regulations)

Capacity: Up to 32 kg per hour. From 200g to 2.5kg batch. Example: 600 grams of French fries(6x6mm) in 3:00-4:00 minutes. Saves a lot of time on large batches 1.5 kg - 25 kg

Material: Stainless steel oven and casing.