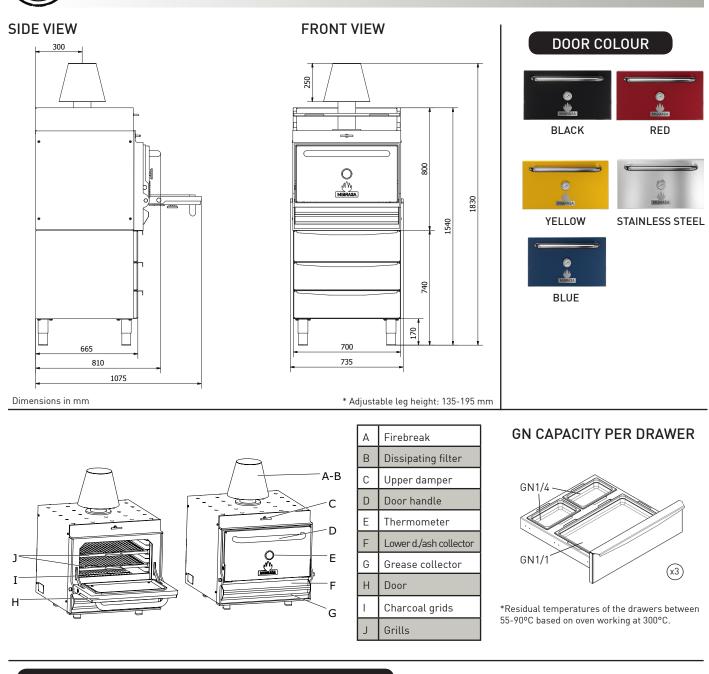

### **TECHNICAL INFORMATION**

| Fire up time <sup>1</sup>           | 45 min-average      |
|-------------------------------------|---------------------|
| Cooking temperature                 | 250 - 350 °C        |
| Initial charcoal load <sup>1</sup>  | 10 kg               |
| Production*                         | 70 kg/h             |
| Charcoal load duration <sup>2</sup> | 7 h                 |
| Equivalent power*                   | 3.5 kW              |
| Exhaust rate                        | 2800 m³/h           |
| Firebreak diameter                  | Ø154 mm             |
| Duct diameter                       | Ø114 mm             |
| Crated size (WxDxH)                 | 900 x 800 x 1900 mm |

\*Approximate data 1. Consult instruction manual 2. Will vary depending on guality of charcoal 3. Weight with accessories included

- Grill [G75]
- Oven tongs [TG]
- Ash shovel [PALA]
- Ember poker [PK75]
- GN 1/1 Mibrasa GN 1/2 Mibrasa