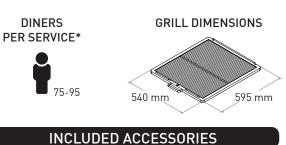

### **TECHNICAL INFORMATION**

| Fire up time <sup>1</sup>           | 45 min-average      |
|-------------------------------------|---------------------|
| Cooking temperature                 | 250 - 350 °C        |
| Initial charcoal load <sup>1</sup>  | 10 kg               |
| Production*                         | 70 kg/h             |
| Charcoal load duration <sup>2</sup> | 7 h                 |
| Equivalent power*                   | 3.5 kW              |
| Exhaust rate                        | 2800 m³/h           |
| Firebreak diameter                  | Ø154 mm             |
| Duct diameter                       | Ø114 mm             |
| Crated size (WxDxH)                 | 900 x 800 x 1900 mm |