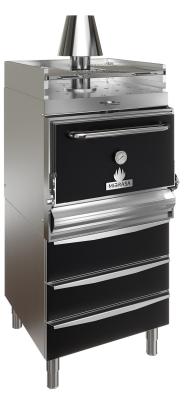

# HMB HOT SB 75

Mibrasa® oven with heated holding drawers and heating rack

#### **FEATURES**

our charcoal ovens hot with heated holding DRAWERS

MIBRASA® is a closed grill invented and made in our workshops. Made from the best quality steel by expert hands, our grills are designed to satisfy even the most demanding chefs.

With the HOT series take full control by optimizing the residual heat from the Mibrasa® oven to hold ingredients in three temperature zones on the unit. The seamless lineal design makes the MIBRASA® HOT the most comprehensive charcoal oven station for any chef that prioritizes an effective and cost-efficient kitchen.