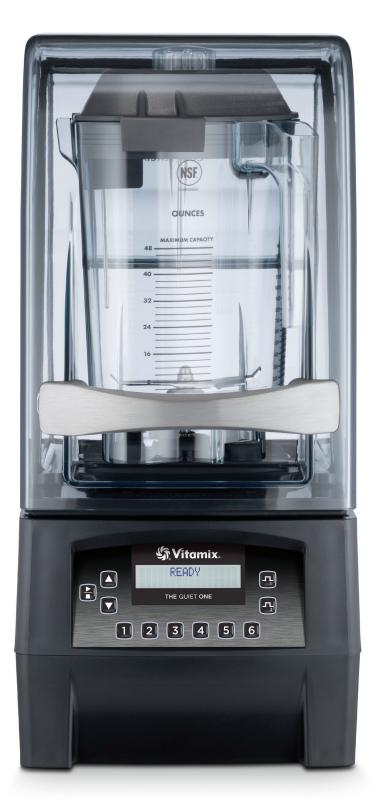

## Best-In-Class Quiet Blending Technology

The ultimate blender with unparalleled sound reduction, exceptional beverage blends, and improved speed of service.

## Smart Product Design

- NEW Twist-and-lock sound enclosure is easier to remove and clean
- NEW Advance Blade offers reduced noise, improved performance, and longer container life\*
- · Larger centering pad allows for simple, one-step cleaning
- Advanced vibration dampening technology results in a more enjoyable atmosphere
- 6 program buttons with 34 optimised settings for easier, consistent blending
- Air management and powerful 3-peak output HP motor reduces noise, improves reliability, and minimises downtime

\*Based on internal testing

Includes The Quiet One with 1,4 L high-impact, clear/stackable Advance container complete with Advance blade assembly and lid, and removable compact enclosure.

For more complete warranty terms and conditions, please contact your authorised Vitamix distributor.