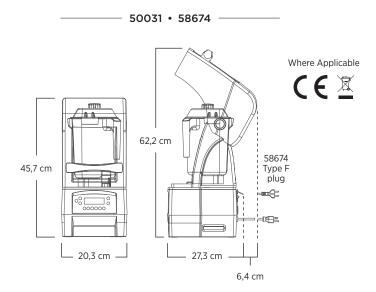

| Product Specifications |                                                                      |                              |
|------------------------|----------------------------------------------------------------------|------------------------------|
| Item Number            | 50031                                                                | 58674 Type F Schuko plug     |
| Motor                  | ≈3 peak output horsepower motor                                      |                              |
| Electrical             | 220-240 V, 50/60 Hz, 1300-1500 W                                     | 220 V, 50/60 Hz, 1300-1500 W |
| Net Weight             | 9,47 kg, (12,95 kg with box)                                         |                              |
| Dimensions             | 45,7 x 20,3 x 27,3 cm ( <i>HxWxD</i> ) Height with lid open: 62,2 cm |                              |