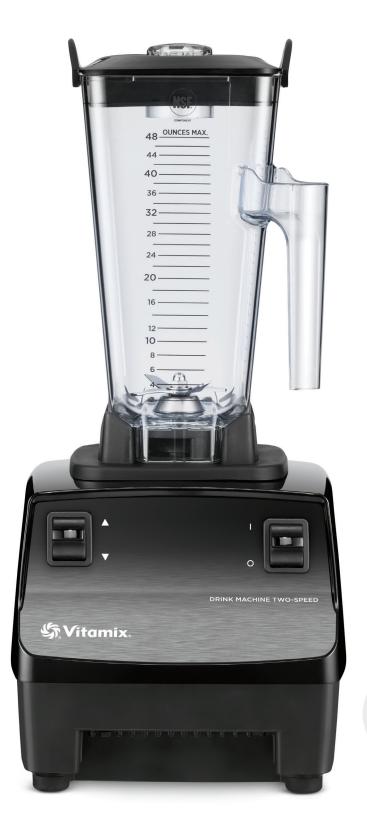

## Durable and Efficient Blending

The Drink Machine Two-Speed is a reliable blender for powerful, functional blending. With manually controlled High/Low speed capability, the Drink Machine Two-Speed will flawlessly create delicious frozen coffee drinks, fruit smoothies, granitas, shakes and more.

## Smart Product Design

- ≈2.3 HP motor is designed to resist overheating when blending dense ingredients
- Blades create enough torque to crush 1.4 liters of cubed ice in seconds
- Clear, durable 1.4-liter container pulls ingredients into the blades for efficiency and better speed of service
- Sturdy controls provide improved grip

Includes Drink Machine Two-Speed with 1.4-liter high-impact, clear/stackable container, complete with blade assembly and lid, and black base. Also available with 2.0-liter Standard container in some markets.