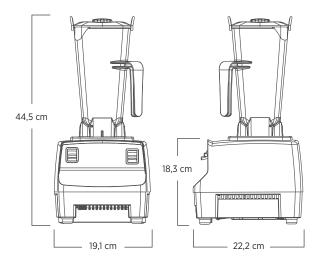

| Product Specifications |                                        |
|------------------------|----------------------------------------|
| Motor                  | ≈2.3 peak output horsepower motor      |
| Electrical             | 220-240 V, 50/60 Hz, 1000-1200 W       |
| Net Weight             | 4,94 kg, (5,94 kg with box)            |
| Dimensions             | 44,5 x 19,1 x 22,2 cm ( <i>HxWxD</i> ) |