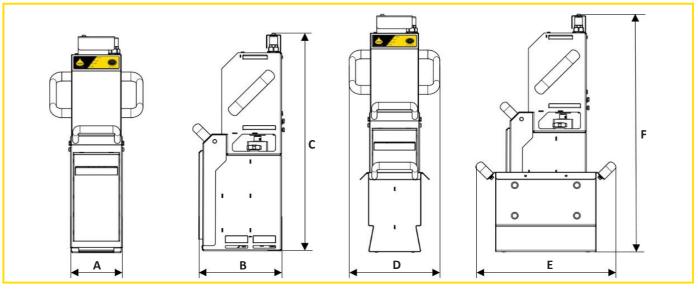

## VITO VL technical Data:

|                            | Width A<br>116 mm                | Depth B<br>187 mm    | Height C<br>502 mm        |                  |               | Width D<br>210 mm            | Depth E<br>324 mm | Height F<br>565 mm       |
|----------------------------|----------------------------------|----------------------|---------------------------|------------------|---------------|------------------------------|-------------------|--------------------------|
| Filtration power           | Filtration efficiency            | Particle<br>capacity | Work<br>cycle             | Suction<br>depth | Max.<br>power | Power connection             | Fuse<br>inside    | Protection               |
| up to<br>100 l/min         | 5 ųm effective/<br>20 ųm nominal | 2,5 kg*<br>(3 l)     | 4,5 min<br>(adjustable)   | ~45 cm           | 500 W         | 220 - 240 V,<br>single phase | 4 AT              | Protection<br>Earth (PE) |
| Total weight               | Weight                           | Temperature          | Material                  |                  |               |                              |                   |                          |
| 10,5 kg (with<br>drip pan) | 8,8 kg (without<br>drip pan)     | max. 200 °C          | Stainless<br>steel 1.4301 |                  |               |                              |                   |                          |
| *regular bread cruml       | s                                |                      |                           |                  |               |                              |                   |                          |