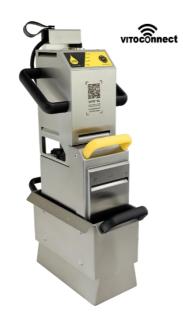

### **Functionality:**

VITO VL cleans your oil in an easy and hygienic way. VITO is placed in the hot oil and filters the oil from suspended particles and bitter substances without supervision. After the set time (standard 4,5 min) VITO stops automatically and your oil is ready to be used. VITO is integrated into the VITOconnect system environment. VITOconnect gives you an online overview of productivity, services and updates.

#### **Features:**

- ▲ For all fryers from 20 I (medium to heavy sediment)
- **♦** Pressure flow filtration
- ▲ Automatic filtration VITO stops after set filtration time
- ▲ Automatic safety off VITO has integrated tilt-switch & heat protection
- ▲ Up to 16 filtration cycles in a row to filter multiple fryers
- ▲ VITO made out of stainless steel (1.4301) and other food safe materials
- ▲ Pump-filter unit and drip pan can be cleaned in dishwasher
- **▲** Cable holder with quick pin
- ▲ Acoustic and visual signals