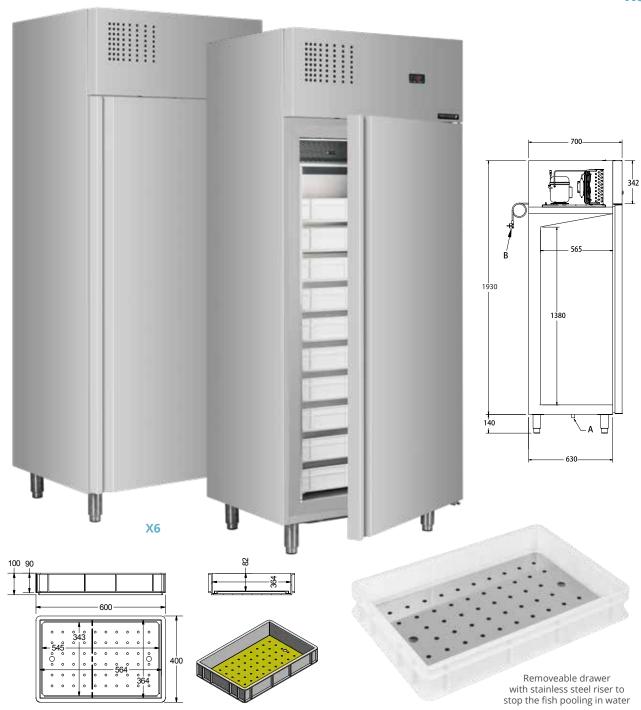

## Features and Benefits

- Fully automatic
- Low speed fan for even cooling
- Adjustable feet
- Digital controller and temperature display
- Drain for cleaning
- High quality catering grade 304 stainless steel
- Replaceable door gasket
- Self closing door with automatic hold open at 100°
- Supplied with 10 600x400mm Removable drawers with stainless steel perforated risers (stop the fish pooling in water
- Must be used in conjunction with crushed ice
- Reversible door

| Technical Specifications |                 |  |  |  |  |  |  |
|--------------------------|-----------------|--|--|--|--|--|--|
| Temperature Range        | -2/0°C          |  |  |  |  |  |  |
| Refrigerant              | R290            |  |  |  |  |  |  |
| Type of Defrost          | Off Cycle       |  |  |  |  |  |  |
| Exterior Finish          | Stainless Steel |  |  |  |  |  |  |
| Interior Finish          | Stainless Steel |  |  |  |  |  |  |
| Power Required           | 13 Amp          |  |  |  |  |  |  |
| Max Ambient              | 30°C at 55% RH  |  |  |  |  |  |  |
| Climate Class            | 4               |  |  |  |  |  |  |
|                          |                 |  |  |  |  |  |  |

| Model | Description     |      | Dime<br>H | nsions<br>W | (mm)<br>D | Kg  | kWh/<br>Annum | Internal Volume | No. of<br>Shelves | Price  | Energy<br>Rating | Next<br>Day |  |
|-------|-----------------|------|-----------|-------------|-----------|-----|---------------|-----------------|-------------------|--------|------------------|-------------|--|
| X6    | Ot-:-  Ot       | Ext. | 2070      | 840         | 700       | 117 | 989           | 510ltr Gross    | 10 Trays          | £2,288 | D                | /           |  |
|       | Stainless Steel | Int. | 1345      | 680         | 540       |     |               | (18 cu.ft)      |                   |        |                  |             |  |