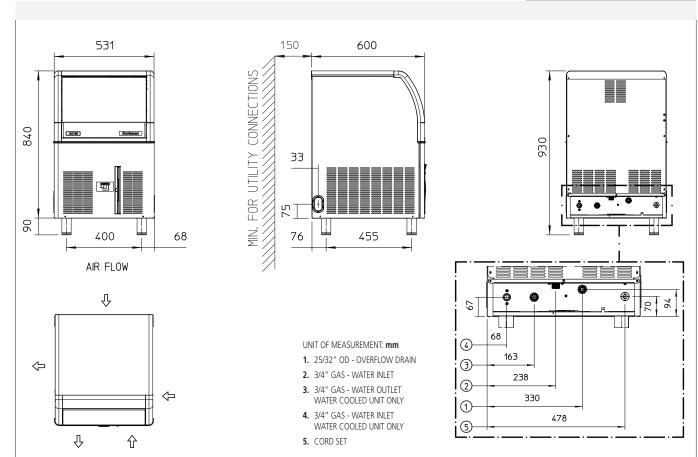

## Self Contained Ice Machine 53 kg

Item #:
Project:
Quantity:

| Size (W x D x H) 531 x 600 x 930 mm |                                   |                        | Carton (W x D x H) 600 x 670 x 950 mm |                     |                           |             |                    |                  |            |               |                |
|-------------------------------------|-----------------------------------|------------------------|---------------------------------------|---------------------|---------------------------|-------------|--------------------|------------------|------------|---------------|----------------|
| Net weight                          | t 47 kg                           |                        |                                       | Weight              | 54 kg                     | 54 kg       |                    |                  |            |               |                |
|                                     | 24 h ice produc<br>°C Amb. / °C V |                        |                                       | 3                   | Energy<br>consumption (*) |             | Water<br>usage (*) | Instant<br>power | Compressor | Circuit wires | Max. fuse size |
| Version                             | Voltage                           | <b>10°C/10°C</b><br>kg | <b>21°C/10°C</b> kg                   | <b>32°C/21°C</b> kg | kWh/<br>100 kg            | kWh/<br>24h | l/h                | w                | W          | No. x Ømm²    | Α              |
| ACM 107 AS                          | 230/50/1                          | 53                     | 51                                    | 43                  | 24.9                      | 10.7        | 5.2                | 580              | 1215       | 3 x 1.5       | 10             |

SHIPPING DATA

(\*) Data refer to 32°C Amb. / 21°C Water temperature conditions