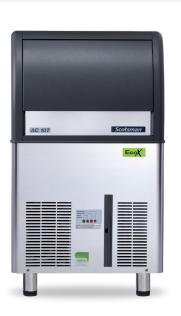

## Self Contained Ice Machine 53 kg

| Item #:   |
|-----------|
| Project:  |
| Quantity: |

AC M 107 **Medium Gourmet** 20 g Ø 30 x H 34 mm

# AC 107 Eco/