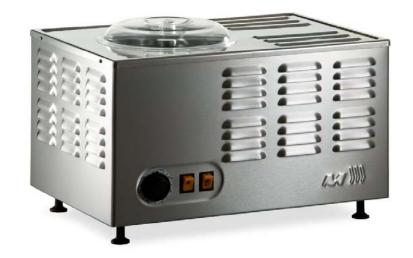

Easy to use, is the perfect ice cream maker to get professional results at home. Small, with a large bowl non-removable, stainless steel spatula and powerful and robust refrigeration system, the mini machine allows to reach professional performance without pre-cooling. Made of Stainless Steel, compact, attractive, it has a modern design and suitable for any room and kitchen.

## **Technical Sheet**

**Body Stainless Steel** 

Max ingredients capacity (L) 1,5
Bowl capacity (L) 3
Preparation time (min) 30/40
Dimension height, width, depth (cm) 31x51x35
Net weight (kg) 31
Power (W) 250
Paddle iduction motor (RPM) 76
Mechanic timer (min) 60
Standard current single phase 110/60 – 230/50
Refrigerant R134A