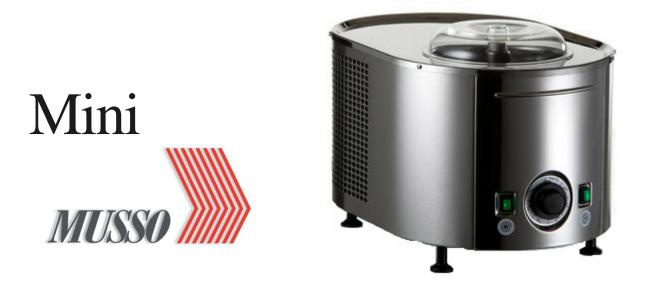

Easy to use, is the perfect ice cream maker to get professional results at home. Small, with a large bowl non-removable, stainless steel spatula and powerful and robust refrigeration system, the mini machine allows to reach professional performance without pre-cooling. Made of Stainless Steel, compact, attractive, it has a modern design and suitable for any room and kitchen.

## **Technical Sheet**

Max ingredients capacity (L) **0,75** Bowl capacity (L) **2** Preparation time (min) **30/40** Dimension height, width, depth (cm) **27x45x30** Net weight (kg) **18** Power (W) **200** Paddle iduction motor (RPM) **80** Mechanic timer (min) **60** Standard current single phase **110/60 – 230/50** Refrigerant **R134A** Body **Stainless Steel**