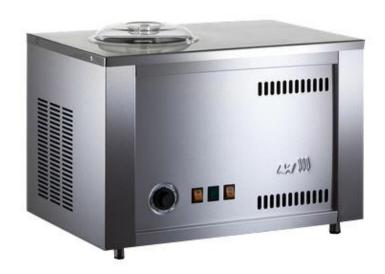

## Giardino

Easy to use, is the perfect ice cream maker to get professional results at home. Small, with a large bowl non-removable, stainless steel spatula and powerful and robust refrigeration system, the mini machine allows to reach professional performance without pre-cooling. Made of Stainless Steel, compact, attractive, it has a modern design and suitable for any room and kitchen.

## **Technical Sheet**

Max ingredients capacity (L) **2,5** Bowl capacity (L) **6** 

Preparation time (min) 30/40

Dimension height, width, depth (cm) 43x52x65

Net weight (kg) 65

Power (W) **570** 

Paddle iduction motor (RPM) 72

Mechanic timer (min) 60

Standard current single phase 110/60 - 230/50

Refrigerant R134A

**Body Stainless Steel**