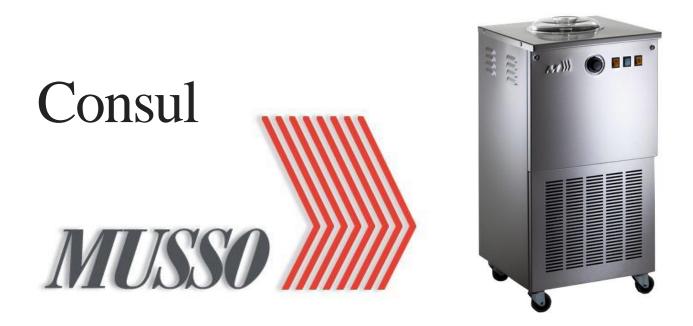

Simple to use, the professional line of our machines is the perfect outfit for the production of ice cream for restaurants and catering. Completely made in stainless steel, non-removable bowl, equipped with an integrated cooling system, robust stainless steel blade, differ only in their capacity of work.

## **Technical Sheet**

Max ingredients capacity (L) **3,5** Bowl capacity (L) **15** Preparation time (min) **30/40** Dimension height, width, depth (cm) **85x44x60** Net weight (kg) **105** Power (W) **1200** Paddle iduction motor (RPM) **76** Mechanic timer (min) **60** Standard current single phase **230/50 – 230/60** Refrigerant **R404A** Body **Stainless Steel**