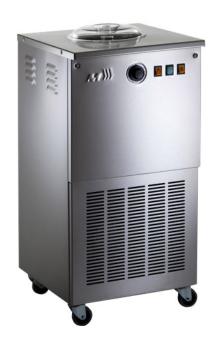

Simple to use, the professional line of our machines is the perfect outfit for the production of ice cream for restaurants and catering. Completely made in stainless steel, non-removable bowl, equipped with an integrated cooling system, robust stainless steel blade, differ only in their capacity of work.

## **Technical Sheet**

Max ingredients capacity (L) 2,5
Bowl capacity (L) 6
Preparation time (min) 30/40
Dimension height, width, depth (cm) 83x42x45
Net weight (kg) 65
Power (W) 570
Paddle iduction motor (RPM) 72
Mechanic timer (min) 60
Standard current single phase 110/60 – 230/50
Refrigerant R134A
Body Stainless Steel