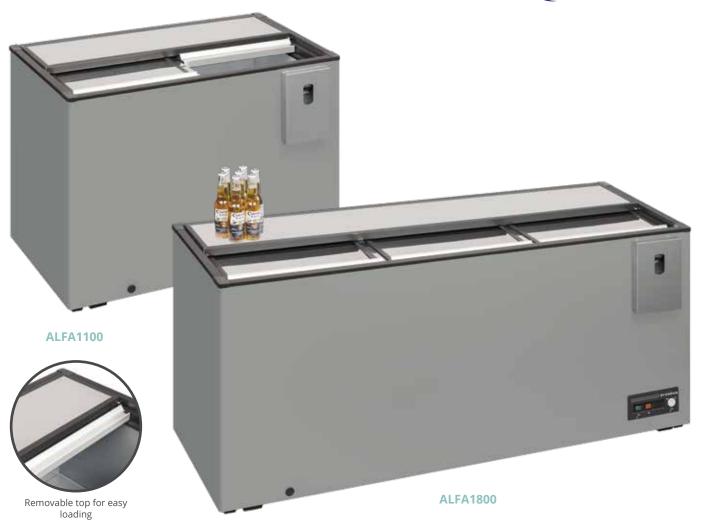

## **Product Description**

The Alfa range of sliding top bottle coolers is an excellent addition to a busy bar or club. It enables bar staff to serve bottles of beer or cider etc quickly and efficiently without having to leave the bar area or turn around to access back-bar fridges, so reducing queuing to the bar area and speeding up customer serve time. The sliding lids enable quick access to a large storage capacity. For quick loading the whole lid lifts off. An integral bottle opener built into the unit ensures everything you require is to hand, while the built in bottle cap bin keeps the bar area tidy. Three size options ensure there is a model to fit the space you have available.

## Features and Benefits

- Fully automatic
- Static cooling
- Rollers
- Sliding lids
- Removable top for easy loading
- Adjustable internal dividers (can be placed every 50mm)
- Bottle opener

| Technical Specifications |                    |  |  |  |  |  |  |  |  |
|--------------------------|--------------------|--|--|--|--|--|--|--|--|
| Temperature Range        | +0/+8°C            |  |  |  |  |  |  |  |  |
| Refrigerant              | R290               |  |  |  |  |  |  |  |  |
| Type of Defrost          | Off Cycle          |  |  |  |  |  |  |  |  |
| Exterior Finish          | Grey               |  |  |  |  |  |  |  |  |
| Interior Finish          | Hammered Aluminium |  |  |  |  |  |  |  |  |
| Power Required           | 13 Amp             |  |  |  |  |  |  |  |  |
| Max Ambient              | 25°C at 60% RH     |  |  |  |  |  |  |  |  |
| Climate Class            | 3                  |  |  |  |  |  |  |  |  |

| Model    | Description      |      | Dime<br>H | nsions<br>W | (mm)<br>D | Kg | kWh/<br>Annum | Internal Volume | Next<br>Day |  |
|----------|------------------|------|-----------|-------------|-----------|----|---------------|-----------------|-------------|--|
| ALFA1100 | Grey Sliding Lid | Ext. | 820       | 1100        | 600       | 40 | 117           | 281ltr Gross    | /           |  |
|          |                  | Int. | 650       | 980         | 480       | 48 |               | (9.9 cu.ft)     |             |  |
| ALFA1400 | Grey Sliding Lid | Ext. | 820       | 1410        | 600       | 51 | 299           | 380ltr Gross    | <b>√</b>    |  |
|          |                  | Int. | 650       | 1106        | 480       | 31 |               | (13.4 cu.ft)    |             |  |
| ALFA1800 | Grey Sliding Lid | Ext. | 820       | 1810        | 600       | 61 | 402           | 508ltr Gross    | /           |  |
|          |                  | Int. | 650       | 1680        | 480       | θI |               | (17.9 cu.ft)    |             |  |