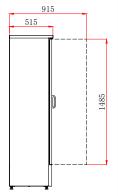

| MODEL | DOOR | CAPACITY<br>(Bottles*) | GROSS<br>CAPACITY | EXTERNAL DIMENSIONS<br>(H x W x D mm) | POWER CONSUMPTION | WEIGHT (kg) | RRP |
|-------|------|------------------------|-------------------|---------------------------------------|-------------------|-------------|-----|
| BAR10 | 1    | 324                    | 260L              | 1815 x 600 x 515                      | 268W              | 104         |     |
| BAR20 | 2    | 492                    | 417L              | 1815 x 920 x 515                      | 418W              | 140         |     |