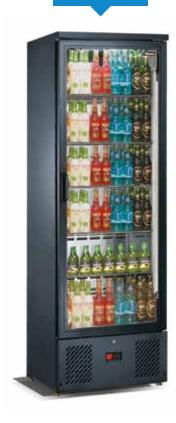

## Bar Bottle Coolers

Standard Black, Hinged Door(s), 1815mm Height

BAR10

BAR20

| FEATURES                                                        |
|-----------------------------------------------------------------|
| Black laminated exterior; stainless steel interior              |
| 5 adjustable chrome shelves per door                            |
| Double glazed doors                                             |
| LED lighting down both sides; BAR20 also has LED across the top |
| 4 adjustable feet                                               |
| Lock fitted as standard                                         |
| BAR10 - reversible door                                         |

| MODEL | DOOR | CAPACITY<br>(Bottles*) | GROSS<br>CAPACITY | EXTERNAL DIMENSIONS<br>(H x W x D mm) | POWER CONSUMPTION | WEIGHT (kg) | RRP |
|-------|------|------------------------|-------------------|---------------------------------------|-------------------|-------------|-----|
| BAR10 | 1    | 324                    | 260L              | 1815 x 600 x 515                      | 268W              | 104         |     |
| BAR20 | 2    | 492                    | 417L              | 1815 x 920 x 515                      | 418W              | 140         |     |