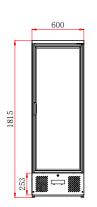

| MODEL | DOOR | CAPACITY<br>(Bottles*) | GROSS<br>CAPACITY | EXTERNAL DIMENSIONS<br>(H x W x D mm) | POWER CONSUMPTION | WEIGHT (kg) | RRP |
|-------|------|------------------------|-------------------|---------------------------------------|-------------------|-------------|-----|
| BAR10 | 1    | 324                    | 260L              | 1815 x 600 x 515                      | 268W              | 104         |     |
| BAR20 | 2    | 492                    | 417L              | 1815 x 920 x 515                      | 418W              | 140         |     |