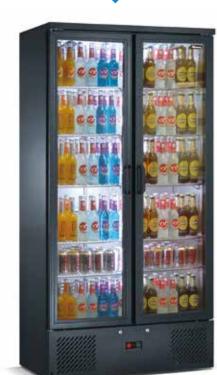

## Bar Bottle Coolers

Standard Black, Hinged Door(s), 1815mm Height

BAR10

BAR20

| FEATURES                                                        |
|-----------------------------------------------------------------|
| Black laminated exterior; stainless steel interior              |
| 5 adjustable chrome shelves per door                            |
| Double glazed doors                                             |
| LED lighting down both sides; BAR20 also has LED across the top |
| 4 adjustable feet                                               |
| Lock fitted as standard                                         |
| BAR10 - reversible door                                         |