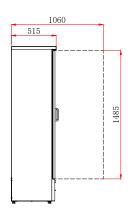

| MODEL | DOOR | CAPACITY<br>(Bottles*) | GROSS<br>CAPACITY | EXTERNAL DIMENSIONS<br>(H x W x D mm) | POWER CONSUMPTION | WEIGHT (kg) | RRP |
|-------|------|------------------------|-------------------|---------------------------------------|-------------------|-------------|-----|
| BAR10 | 1    | 324                    | 260L              | 1815 x 600 x 515                      | 268W              | 104         |     |
| BAR20 | 2    | 492                    | 417L              | 1815 x 920 x 515                      | 418W              | 140         |     |