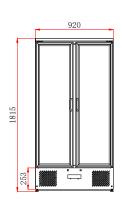

| MODEL | DOOR | CAPACITY<br>(Bottles*) | GROSS<br>CAPACITY | EXTERNAL DIMENSIONS<br>(H x W x D mm) | POWER CONSUMPTION | WEIGHT (kg) | RRP |
|-------|------|------------------------|-------------------|---------------------------------------|-------------------|-------------|-----|
| BAR10 | 1    | 324                    | 260L              | 1815 x 600 x 515                      | 268W              | 104         |     |
| BAR20 | 2    | 492                    | 417L              | 1815 x 920 x 515                      | 418W              | 140         |     |