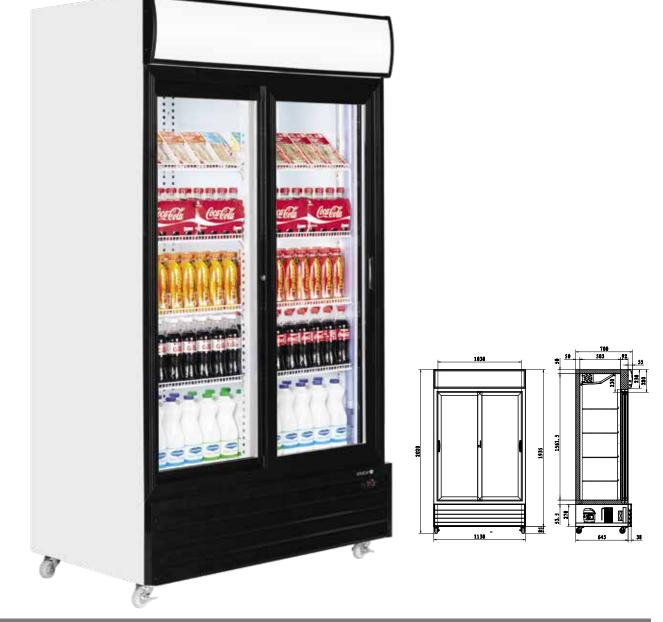

## **Product Description**

elstar

The CR1130S from Elstar is ideal for shops and convenience stores. A large sliding glass double door chiller with self closing doors and lock. Generous display area with sturdy adjustable shelves (4 per door). Fan assisted cooling ensures even temperature throughout the whole cabinet. It even comes fitted with locking castors so you can move the cabinet easily for cleaning.

## Features and Benefits

- Fully automatic
- Fan assisted cooling
- Lock
- Adjustable shelves
- Castors 2 lockable
- LED Interior light and canopy with switch
- Digital controller and temperature display
- Self closing sliding doors with stay open feature for ease of loading

| Model    | Description              |      | Dime<br>H | nsions<br>W | (mm)<br>D | Kg  | Internal Volume | No. of Shelves | Price  | Next<br>Day  |  |
|----------|--------------------------|------|-----------|-------------|-----------|-----|-----------------|----------------|--------|--------------|--|
| CR1130SP | White Sliding Glass Door | Ext. | 2023      | 1130        | 700       | 136 | 1000ltr Gross   | 4 Per Door     | £1,645 |              |  |
|          |                          | Int. | 1361      | 1030        | 503       |     | (35.31 cu.ft)   |                |        | $\checkmark$ |  |