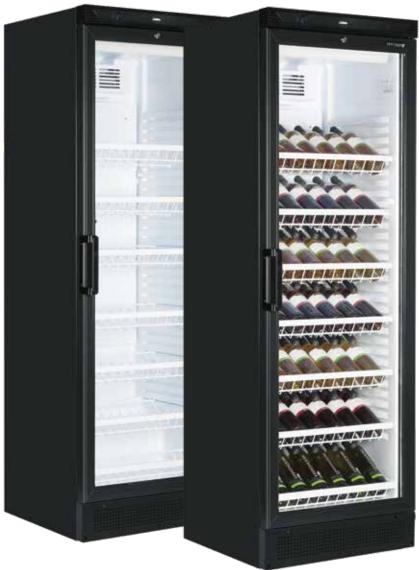

## **Product Description**

The FS1380WB Wine cooler is based on the ever popular FS1380 display cabinet with a black exterior and wine shelves. With wine shelves that can take a double layer of bottles, you can fit in an impressive 78 bottles of wine. As with all the FS1380 range, cooler quality and reliability comes as standard and the price won't break the bank. Please note that odd shaped wine bottles and champagne bottles may not be suitable for this cabinet or may affect storage capacity.

## Features and Benefits

- · Fully automatic
- Fan assisted cooling
- Lock
- Adjustable shelves
- Adjustable feet
- Vertical full length LED interior light with switch
- Temperature display
- Replaceable door gasket
- Displays up to 78 wine bottles
- Different designs/shapes of 75cl bottle may affect how many bottles can be stocked in the unit
- Reversible door