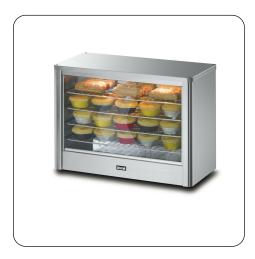

LPW/LR - Lincat Seal Counter-top Pie Cabinet with Illumination and Humidity Feature -Heated - W 710 mm - 0.8 kW Attract customers while providing an economical solution to displaying pies and pastries with the Seal Pie Cabinet.

- Stylish, rounded and compact design for attractive display where space is at a premium
- Minimum food holding temperature of 72°C
- ▼ Thermostatic control up to 95°C
- Robust stainless steel construction hygienic and easy to clean
- Three chrome-plated rod shelves with easy to remove supports for effortless cleaning