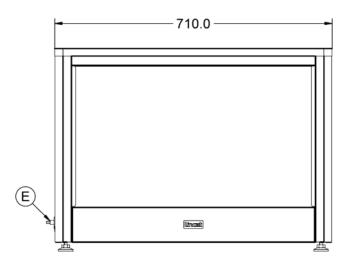

#### **Weights and Dimensions Supply Connections** Unit Height (External) mm Requires Installation 520 No Unit Width (External) mm UK 3 Pin Plua 710 Yes Unit Depth (External) mm **Requires Hardwiring** No **Shelf Dimensions Width mm** 605 **Electrical Supply Rating Watts** 800