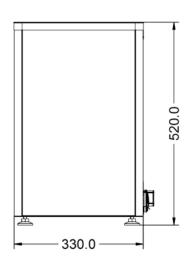

#### **Weights and Dimensions Supply Connections** Unit Height (External) mm Requires Installation 520 No Unit Width (External) mm UK 3 Pin Plua 710 Yes Unit Depth (External) mm **Requires Hardwiring** No **Shelf Dimensions Width mm** 605 **Electrical Supply Rating Watts** 800