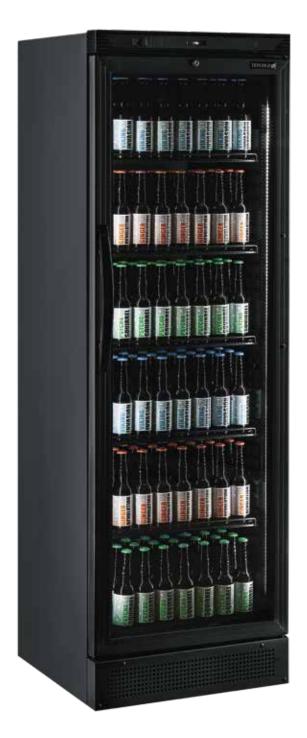

## Features and Benefits

- Fully automatic
- Fan assisted cooling
- Lock
- Adjustable shelves
- Adjustable feet with rollers to rear
- Vertical LED interior light with switch (2 LED strips per door)
- Temperature display
- Replaceable door gasket

| Model        | Description |      | Dime<br>H | nsions<br>W | (mm)<br>D | Kg | kWh/<br>Annum | Internal Volume | No. of<br>Shelves | Price | Next<br>Day |  |
|--------------|-------------|------|-----------|-------------|-----------|----|---------------|-----------------|-------------------|-------|-------------|--|
| CEV425 BLACK | Black       | Ext. | 1840      | 595         | 640       | 75 | E0.4          | 372ltr Gross    | 5                 | £785  |             |  |
|              |             | Int. | 1555      | 470         | 440       |    | 584           | (13.1 cu.ft)    |                   |       | <b>V</b>    |  |