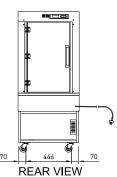

## **CABINET DIMENSIONS & SPECIFICATIONS**

Prior to installation see, installation guidelines, ventilation requirements and drainage options documents

| MODEL               | CABINET        |               |                |     | SHELVING | OPERATING<br>TEMP | SHELF     | BASE<br>TRAY | TOTAL<br>FOOD | DISPLAY<br>M <sup>2</sup> | INTERNAL<br>VOLUME<br>M <sup>3</sup> | FREQUENCY | POW        | /ER |        | ECTION<br>AL POWER<br>2200MM | VOLTAGE  | PACKED FOR SHIPPING |               |                |        |
|---------------------|----------------|---------------|----------------|-----|----------|-------------------|-----------|--------------|---------------|---------------------------|--------------------------------------|-----------|------------|-----|--------|------------------------------|----------|---------------------|---------------|----------------|--------|
|                     | LENGTH<br>[MM] | DEPTH<br>[MM] | HEIGHT<br>[MM] |     |          |                   |           |              |               |                           |                                      |           | KW<br>230V |     |        |                              |          | LENGTH<br>[MM]      | DEPTH<br>[MM] | HEIGHT<br>[MM] | WEIGHT |
| BTGHT6<br>BTGHT6-SD | 600            | 750           | 1380           | 118 | 4 + BASE | 75-85             | 490 X 445 | 540 x 510    | 100           | 1.14                      | 0.29                                 | 50/60 HZ  | 1.24       | 5.4 | 10 AMP | 3 PIN<br>PLUG                | 220-240V | 700                 | 830           | 1550           | 121    |