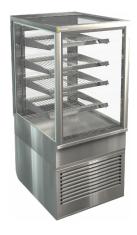

## PRODUCT FEATURES

- Deck forced heating
- Single glazed
- Hinged rear doors
- Solid front or sliding front doors
- Four adjustable shelves flat or angled
- Ticket strips on shelves and base
- Under shelf and canopy LED lights

Maximum shelf load weight 15kg spread evenly