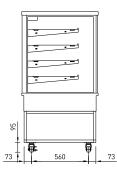

## **CABINET DIMENSIONS & SPECIFICATIONS**

Prior to installation see, installation guidelines, ventilation requirements and drainage options documents

| MODEL               | CABINET        |               |                |     | SHELVING | OPERATING<br>TEMP | SHELF     | BASE<br>TRAY | TOTAL<br>FOOD | DISPLAY<br>M <sup>2</sup> | INTERNAL<br>VOLUME<br>M <sup>3</sup> | FREQUENCY | POW        | /ER |        | ECTION<br>AL POWER<br>2200MM | VOLTAGE  | PACKED FOR SHIPPING |               |                |        |
|---------------------|----------------|---------------|----------------|-----|----------|-------------------|-----------|--------------|---------------|---------------------------|--------------------------------------|-----------|------------|-----|--------|------------------------------|----------|---------------------|---------------|----------------|--------|
|                     | LENGTH<br>[MM] | DEPTH<br>[MM] | HEIGHT<br>[MM] |     |          |                   |           |              |               |                           |                                      |           | KW<br>230V |     |        |                              |          | LENGTH<br>[MM]      | DEPTH<br>[MM] | HEIGHT<br>[MM] | WEIGHT |
| BTGHT6<br>BTGHT6-SD | 600            | 750           | 1380           | 118 | 4 + BASE | 75-85             | 490 X 445 | 540 x 510    | 100           | 1.14                      | 0.29                                 | 50/60 HZ  | 1.24       | 5.4 | 10 AMP | 3 PIN<br>PLUG                | 220-240V | 700                 | 830           | 1550           | 121    |