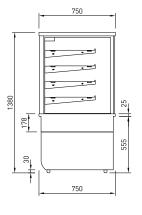

## **CABINET DIMENSIONS & SPECIFICATIONS**

Prior to installation see, installation guidelines, ventilation requirements and drainage options documents

| MODEL               | CABINET        |               |                |     | SHELVING | OPERATING<br>TEMP | SHELF     | BASE<br>TRAY | TOTAL<br>FOOD | DISPLAY<br>M <sup>2</sup> | INTERNAL<br>VOLUME<br>M <sup>3</sup> | FREQUENCY | POW        | /ER |        | ECTION<br>AL POWER<br>2200MM | VOLTAGE  | PACKED FOR SHIPPING |               |                |        |
|---------------------|----------------|---------------|----------------|-----|----------|-------------------|-----------|--------------|---------------|---------------------------|--------------------------------------|-----------|------------|-----|--------|------------------------------|----------|---------------------|---------------|----------------|--------|
|                     | LENGTH<br>[MM] | DEPTH<br>[MM] | HEIGHT<br>[MM] |     |          |                   |           |              |               |                           |                                      |           | KW<br>230V |     |        |                              |          | LENGTH<br>[MM]      | DEPTH<br>[MM] | HEIGHT<br>[MM] | WEIGHT |
| BTGHT6<br>BTGHT6-SD | 600            | 750           | 1380           | 118 | 4 + BASE | 75-85             | 490 X 445 | 540 x 510    | 100           | 1.14                      | 0.29                                 | 50/60 HZ  | 1.24       | 5.4 | 10 AMP | 3 PIN<br>PLUG                | 220-240V | 700                 | 830           | 1550           | 121    |