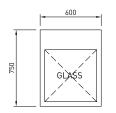

## **CABINET DIMENSIONS & SPECIFICATIONS**

Prior to installation see, installation guidelines, ventilation requirements and drainage options documents

| MODEL               | CABINET        |               |                |     | SHELVING | OPERATING<br>TEMP | SHELF     | BASE<br>TRAY | TOTAL<br>FOOD | DISPLAY<br>M <sup>2</sup> | INTERNAL<br>VOLUME<br>M <sup>3</sup> | FREQUENCY | POW        | /ER |        | ECTION<br>AL POWER<br>2200MM | VOLTAGE  | PACKED FOR SHIPPING |               |                |        |
|---------------------|----------------|---------------|----------------|-----|----------|-------------------|-----------|--------------|---------------|---------------------------|--------------------------------------|-----------|------------|-----|--------|------------------------------|----------|---------------------|---------------|----------------|--------|
|                     | LENGTH<br>[MM] | DEPTH<br>[MM] | HEIGHT<br>[MM] |     |          |                   |           |              |               |                           |                                      |           | KW<br>230V |     |        |                              |          | LENGTH<br>[MM]      | DEPTH<br>[MM] | HEIGHT<br>[MM] | WEIGHT |
| BTGHT6<br>BTGHT6-SD | 600            | 750           | 1380           | 118 | 4 + BASE | 75-85             | 490 X 445 | 540 x 510    | 100           | 1.14                      | 0.29                                 | 50/60 HZ  | 1.24       | 5.4 | 10 AMP | 3 PIN<br>PLUG                | 220-240V | 700                 | 830           | 1550           | 121    |