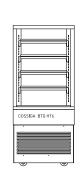

## cossiga

## BTGHT6

BTGHT6-SD

## PRODUCT FEATURES

- Deck forced heating
- Single glazed
- Hinged rear doors
- Solid front or sliding front doors
- Four adjustable shelves flat or angled
- Ticket strips on shelves and base
- Under shelf and canopy LED lights