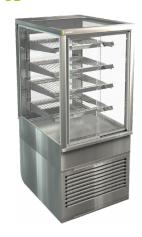

## PRODUCT FEATURES

- Deck forced heating
- Single glazed
- Hinged rear doors
- Solid front or sliding front doors
- Four adjustable shelves flat or angled
- Ticket strips on shelves and base
- Under shelf and canopy LED lights

Maximum shelf load weight 15kg spread evenly