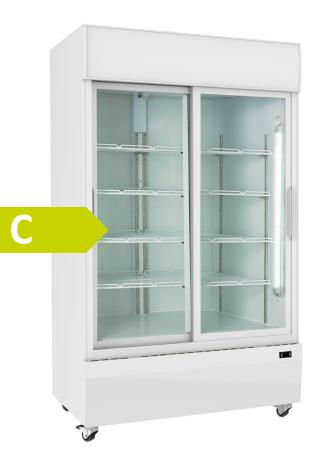

#### Double sliding door display fridge White exterior finish, forced air refrigeration

# General Information

The XD701S is a double sliding door display fridge with a bright white exterior and interior finish. Digital temperature control and forced air refrigeration allow for precise control and temperature regulation. Supplied with 8 adjustable shelves and featuring self closing, lockable doors, twin vertical LED illumination and illuminated merchandising canopy.

## Construction

- +2°c to +10°c temperature range
- 8 adjustable shelves
- Forced air refrigeration
- Twin vertical LED illumination
- Illuminated merchandising canopy
- External light switch
- Digital temperature control
- Sliding doors
- Self closing doors
- Lockable doors
- Castors as standard

- White exterior finish
- White interior finish

| Technical Data               |                         |  |  |
|------------------------------|-------------------------|--|--|
| Model                        | XD701S                  |  |  |
|                              |                         |  |  |
| Capacity                     | 750 Litres              |  |  |
|                              |                         |  |  |
| External Dimensions          | Width = 1120            |  |  |
|                              | Depth = 610             |  |  |
|                              | Height = 1973           |  |  |
|                              |                         |  |  |
| Interior Finish              | White                   |  |  |
| Exterior Finish              | White                   |  |  |
|                              |                         |  |  |
| Doors                        | 2 sliding glass         |  |  |
| Door frame                   | Plastic                 |  |  |
| Glass construction           | Double glazed toughened |  |  |
| Self closing                 | $\checkmark$            |  |  |
| Self closing mechanism       | Sprung                  |  |  |
| Locks                        | (1)                     |  |  |
| Shelves                      | (8) adjustable + base   |  |  |
|                              |                         |  |  |
| Internal Lighting            | $\checkmark$            |  |  |
| Internal Lighting Type       | LED                     |  |  |
| Lighting Colour Temperature  | 6000k                   |  |  |
| Light switch                 | $\checkmark$            |  |  |
| Light switch position        | Externally mounted      |  |  |
|                              |                         |  |  |
| Temperature control          | Digital                 |  |  |
| Temperature control position | Internal                |  |  |
| Temperature range            | +2° to +10°c            |  |  |
|                              |                         |  |  |
| Refrigerant                  | R290                    |  |  |
| Evaporator style             | Coil Evaporator         |  |  |
| Fan assisted                 | $\checkmark$            |  |  |
|                              |                         |  |  |
| Condenser style              | Coil condenser          |  |  |
| Fan assisted condenser       | $\checkmark$            |  |  |