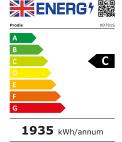

- White exterior finish
- White interior finish

| Technical Data               |                         |  |  |
|------------------------------|-------------------------|--|--|
| Model                        | XD701S                  |  |  |
|                              |                         |  |  |
| Capacity                     | 750 Litres              |  |  |
|                              |                         |  |  |
| External Dimensions          | Width = 1120            |  |  |
|                              | Depth = 610             |  |  |
|                              | Height = 1973           |  |  |
|                              |                         |  |  |
| Interior Finish              | White                   |  |  |
| Exterior Finish              | White                   |  |  |
|                              |                         |  |  |
| Doors                        | 2 sliding glass         |  |  |
| Door frame                   | Plastic                 |  |  |
| Glass construction           | Double glazed toughened |  |  |
| Self closing                 | $\checkmark$            |  |  |
| Self closing mechanism       | Sprung                  |  |  |
| Locks                        | (1)                     |  |  |
| Shelves                      | (8) adjustable + base   |  |  |
|                              |                         |  |  |
| Internal Lighting            | $\checkmark$            |  |  |
| Internal Lighting Type       | LED                     |  |  |
| Lighting Colour Temperature  | 6000k                   |  |  |
| Light switch                 | $\checkmark$            |  |  |
| Light switch position        | Externally mounted      |  |  |
|                              |                         |  |  |
| Temperature control          | Digital                 |  |  |
| Temperature control position | Internal                |  |  |
| Temperature range            | +2° to +10°c            |  |  |
|                              |                         |  |  |
| Refrigerant                  | R290                    |  |  |
| Evaporator style             | Coil Evaporator         |  |  |
| Fan assisted                 | $\checkmark$            |  |  |
|                              |                         |  |  |
| Condenser style              | Coil condenser          |  |  |
| Fan assisted condenser       | $\checkmark$            |  |  |