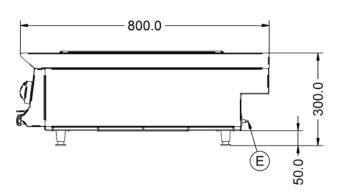

| Type of Heat              | Wet |                                       |       |
|---------------------------|-----|---------------------------------------|-------|
| Weights and Dimensions    |     | Supply Connections                    |       |
| Unit Height (External) mm | 300 | Requires Installation                 | No    |
| Unit Width (External) mm  | 400 | Requires Electrical Supply            | Yes   |
| Unit Depth (External) mm  | 800 | UK 3 Pin Plug                         | Yes   |
| Net Weight Kg             | 17  | Requires Hardwiring                   | No    |
|                           |     | <b>Electrical Supply Rating Watts</b> | 1,800 |
|                           |     | Single Phase Amps                     | 7.8   |
|                           |     | Single Phase Voltage                  | 230   |
|                           |     |                                       |       |