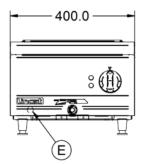

| Type of Heat              | Wet |                                       |       |
|---------------------------|-----|---------------------------------------|-------|
| Weights and Dimensions    |     | Supply Connections                    |       |
| Unit Height (External) mm | 300 | Requires Installation                 | No    |
| Unit Width (External) mm  | 400 | Requires Electrical Supply            | Yes   |
| Unit Depth (External) mm  | 800 | UK 3 Pin Plug                         | Yes   |
| Net Weight Kg             | 17  | Requires Hardwiring                   | No    |
|                           |     | <b>Electrical Supply Rating Watts</b> | 1,800 |
|                           |     | Single Phase Amps                     | 7.8   |
|                           |     | Single Phase Voltage                  | 230   |
|                           |     |                                       |       |