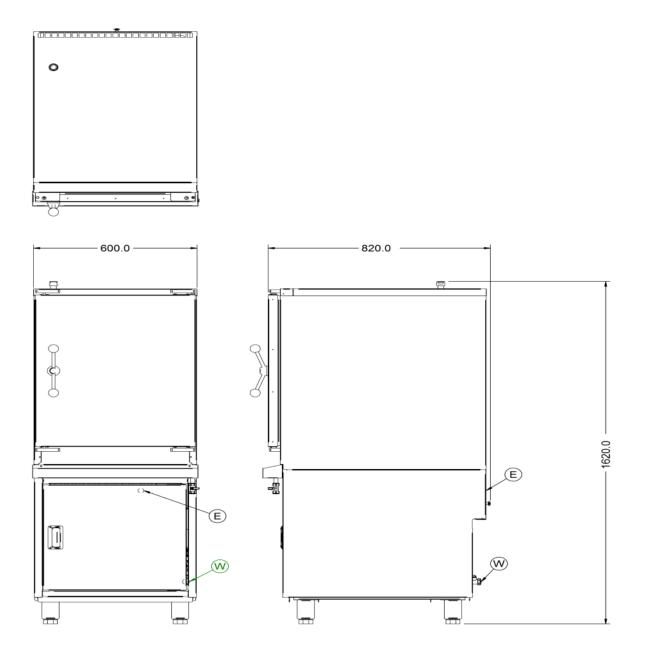

## Specifications

| Summary                                                                                                                                                                                                                            |                                                                                                                                         | Power and Performance                                                                                                                                                                                                                                                      |                                                                                                          |
|------------------------------------------------------------------------------------------------------------------------------------------------------------------------------------------------------------------------------------|-----------------------------------------------------------------------------------------------------------------------------------------|----------------------------------------------------------------------------------------------------------------------------------------------------------------------------------------------------------------------------------------------------------------------------|----------------------------------------------------------------------------------------------------------|
| Brand<br>Range<br>Power Type<br>Unit Type<br>Available in UK Only<br>UK Warranty<br>Export Warranty<br>GTIN                                                                                                                        | Lincat<br>Phoenix<br>Electric<br>Free-standing<br>No<br>2 Years Parts and Labour Warranty<br>Contact your local dealer<br>5056105109785 | Total Power kW<br>IP Rating<br>Temperature Control<br>Oven Rating kW                                                                                                                                                                                                       | 9<br>IP24<br>Mechanical<br>9                                                                             |
| Key Specifications                                                                                                                                                                                                                 |                                                                                                                                         | Capacity                                                                                                                                                                                                                                                                   |                                                                                                          |
| Number of Shelves included<br>Number of Shelf Positions                                                                                                                                                                            | 6                                                                                                                                       | Gastronorm Capacity                                                                                                                                                                                                                                                        | 6 x GN1/1                                                                                                |
| Weights and Dimensions                                                                                                                                                                                                             |                                                                                                                                         | Supply Connections                                                                                                                                                                                                                                                         |                                                                                                          |
| Unit Height (External) mm<br>Unit Width (External) mm<br>Unit Depth (External) mm<br>Height (Internal) mm<br>Width (Internal) mm<br>Depth (Internal) mm<br>Shelf Dimensions Width mm<br>Shelf Dimensions Depth mm<br>Net Weight Kg | 1620<br>630<br>820<br>680<br>520<br>500<br>510<br>500<br>110                                                                            | Requires Installation<br>Requires Electrical Supply<br>UK 3 Pin Plug<br>Requires Hardwiring<br>Electrical Supply Rating Watts<br>Single Phase Amps<br>Single Phase Voltage<br>Three Phase Amps<br>Three Phase Voltage<br>Water Connection Pressure Bar<br>Water Connection | Yes<br>Yes<br>No<br>Yes<br>9,000<br>39.1<br>230<br>L1=13.0; L2=13.0; L3=13.0<br>400<br>0.2-10.0<br>15 mm |

## **Technical Picture**