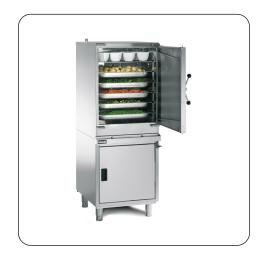

OE7505 - Lincat Phoenix Electric Free-standing Atmospheric Steamer - W 630 mm - 9.0 kW

- Perfect solution for volume production of healthy steamed food
- Ideal for steaming vegetables, puddings, rice, ham, fish and a range of other foods.
- Generous capacity 6 x 1/1GN

The Phoenix Atmospheric Steamer has a generous capacity of 6 x 1/1GN, which is ideal for steaming vegetables, rice, fish and other foods.

- Six shelf positions and removable shelf supports for maximum versatility
- 304 grade stainless steel oven interior for long service life
- Thermostatic control and boil dry protection for trouble free operation