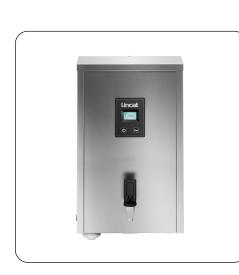

M10F - Lincat FilterFlow MF Wall Mounted Automatic Fill Boiler - 10L Capacity - 3.0 kW

Nigh quality boiling water on tap 24 hours a day

- Wall mounted, compact design
- Easy installation UK 3 pin plug and three screws
- Built-in water filtration system improves water quality
- Nigh volume, easy change FilterFlow cartridge

Easy to install with a 3 pin plug and just three screws, the M10F provides a high volume of filtered boiling water on tap 24/7.

- Adjustable water temperature from 70°- 96°C
- Precise electronic temperature control system
- LCD information panel
- Enhanced multi-level diagnostics