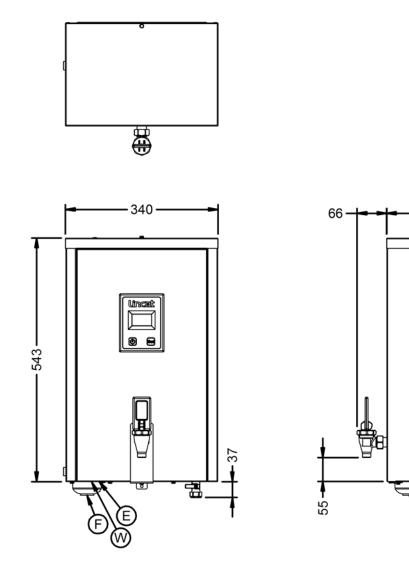

## **Technical Picture**

#### Summary **Power and Performance** Brand Total Power kW 3.0 Lincat Range FilterFlow Temperature Range °C 70-96 Series IP Rating IPX3 MF Wall-mounted Boiler Power Type **Hourly Output Litres** Electric 28 **Hourly Output Cups** Unit Type Wall-mounted 140 Available in UK Only No **Temperature Control** Electronic **UK Warranty** 2 Years Parts and Labour Warranty Export Warranty Contact your local dealer GTIN 5056105118305 **Key Specifications** Capacity Outlet Single Tap Hot and Cold Water Output No **Dispense Lock** No **Rapid Draw Off Litres** 10.0 **Rapid Draw Off Cups** 50 Weights and Dimensions **Supply Connections** Unit Height (External) mm 580 **Requires Installation** No Unit Width (External) mm 340 **Requires Electrical Supply** Yes Unit Depth (External) mm UK 3 Pin Plug 296 Yes Net Weight Kg **Requires Hardwiring** 11.8 Νn **Electrical Supply Rating Watts** 3,000 Single Phase Amps 13 Single Phase Voltage 240 Water Connection Pressure Bar 2.0-6.0 Water Connection 3/4" Shipping