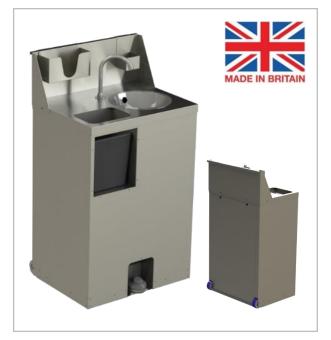

## Hallco RHAMHWS+ Ambient Manual Mobile Hand Wash Station

## **Specifications**

- 20 litre freshwater container UNC 3H1/Y1.6/150 certified
- 25 litre dirty water container UNC 3H1/Y1.6/150 certified
- Complete 1.2mm 304 grade stainless steel construction
- 260mm O/D tapered sink bowl 304 grade stainless steel
- Foot operated manual heavy duty pump
- Swivel deck mounted tap
- Ambient water operation
- Completely mobile use anywhere, anytime!
- Splashback with hook on Paper Towel Dispenser and Soap Holder included as standard
- Removable 6 litre waste bin
- Removable rear door with lock
- 2x 75mm heavy duty castors to rear each holds up to 140kg
- Requires no electrical or mains water connection
- Dimensions (mm) 603 W 455 D 1145 H (inc Splashback)
- 12 Months Parts Only Warranty