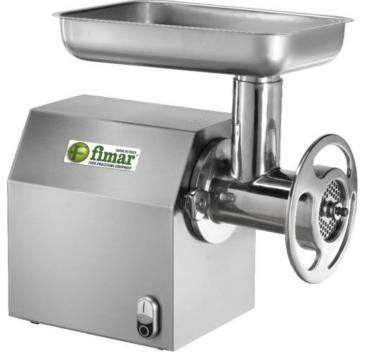

## **MEAT MINCER 22C**

**SKU:** 22C

Stainless steel casing and hopper. Machine with a completely removable grinding unit that allows it to be placed in the refrigerator without having to remove minced meat residues after each use in accordance with the HACCP hygiene standards - the grinding unit in stainless steel AISI 304 can be washed in the dishwasher - low voltage controls - meat inlet ø 52 mm - oiled gear motor. Equipped with enterprise system with stainless steel plate (holes ø 6 mm) and self-sharpening stainless steel knife.