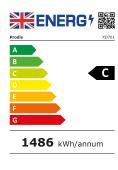

## **Energy Rating**

|                              | Tasky is all Data            |
|------------------------------|------------------------------|
|                              | Technical Data               |
| Model                        | XD701                        |
|                              | 7501%                        |
| Capacity                     | 750 Litres                   |
| 5                            | No. 1-1 4400                 |
| External Dimensions          | Width = 1120                 |
|                              | Depth = 610<br>Height = 1973 |
|                              | Height = 1975                |
| Interior Finish              | White                        |
| Exterior Finish              | White                        |
| Exterior Fillish             | Willie                       |
| Doors                        | 2 hinged glass               |
| Door frame                   | Plastic                      |
| Glass construction           | Double glazed toughened      |
| Self closing                 | ✓                            |
| Self closing mechanism       | Sprung                       |
| Locks                        | (1)                          |
| Shelves                      | (8) adjustable + base        |
|                              |                              |
| Internal Lighting            | ✓                            |
| Internal Lighting Type       | LED                          |
| Lighting Colour Temperature  | 6000k                        |
| Light switch                 | $\checkmark$                 |
| Light switch position        | Externally mounted           |
|                              |                              |
| Temperature control          | Digital                      |
| Temperature control position | Internal                     |
| Temperature range            | +2° to +10°c                 |
|                              |                              |
| Refrigerant                  | R290                         |
| Evaporator style             | Coil Evaporator              |
| Fan assisted                 | ✓                            |
|                              |                              |
| Condenser style              | Coil condenser               |
| Fan assisted condenser       | $\checkmark$                 |