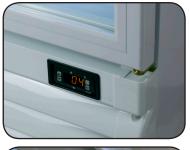

## **Key Features**

- +2°c to +10°c temperature range
- 8 adjustable shelves
- Forced air refrigeration
- Twin vertical LED illumination
- · Illuminated merchandising canopy
- · External light switch
- Digital temperature control
- Self closing doors
- Lockable doors
- · Castors as standard

## **Energy Rating**

|                              | Tasky is all Data            |
|------------------------------|------------------------------|
|                              | Technical Data               |
| Model                        | XD701                        |
|                              | 7501%                        |
| Capacity                     | 750 Litres                   |
| 5                            | No. 1-1 4400                 |
| External Dimensions          | Width = 1120                 |
|                              | Depth = 610<br>Height = 1973 |
|                              | Height = 1975                |
| Interior Finish              | White                        |
| Exterior Finish              | White                        |
| Exterior Fillish             | Willie                       |
| Doors                        | 2 hinged glass               |
| Door frame                   | Plastic                      |
| Glass construction           | Double glazed toughened      |
| Self closing                 | ✓                            |
| Self closing mechanism       | Sprung                       |
| Locks                        | (1)                          |
| Shelves                      | (8) adjustable + base        |
|                              |                              |
| Internal Lighting            | ✓                            |
| Internal Lighting Type       | LED                          |
| Lighting Colour Temperature  | 6000k                        |
| Light switch                 | $\checkmark$                 |
| Light switch position        | Externally mounted           |
|                              |                              |
| Temperature control          | Digital                      |
| Temperature control position | Internal                     |
| Temperature range            | +2° to +10°c                 |
|                              |                              |
| Refrigerant                  | R290                         |
| Evaporator style             | Coil Evaporator              |
| Fan assisted                 | ✓                            |
|                              |                              |
| Condenser style              | Coil condenser               |
| Fan assisted condenser       | $\checkmark$                 |