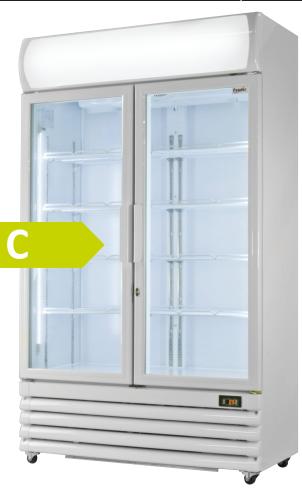

Model: XD7<u>01</u> Double door display fridge White exterior finish, forced air refrigeration

## **General Information**

The XD701 is a double door display fridge with a bright white exterior and interior finish. Digital temperature control and forced air refrigeration allow for precise control and temperature regulation. Supplied with 8 adjustable shelves and featuring self closing, lockable doors, twin vertical LED illumination and illuminated merchandising canopy.

## **Key Features**

- +2°c to +10°c temperature range
- 8 adjustable shelves
- Forced air refrigeration
- Twin vertical LED illumination
- · Illuminated merchandising canopy
- · External light switch
- Digital temperature control
- Self closing doors
- Lockable doors
- · Castors as standard

## Construction

- White exterior finish
- White interior finish