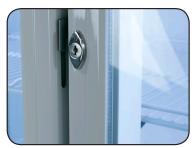

## **Key Features**

- +2°c to +10°c temperature range
- 8 adjustable shelves
- Forced air refrigeration
- Twin vertical LED illumination
- · Illuminated merchandising canopy
- · External light switch
- Digital temperature control
- Self closing doors
- Lockable doors
- · Castors as standard

## **Energy Rating**

|                              | Tasky is all Data            |
|------------------------------|------------------------------|
|                              | Technical Data               |
| Model                        | XD701                        |
|                              | 7501%                        |
| Capacity                     | 750 Litres                   |
| 5                            | No. 1-1 4400                 |
| External Dimensions          | Width = 1120                 |
|                              | Depth = 610<br>Height = 1973 |
|                              | Height = 1975                |
| Interior Finish              | White                        |
| Exterior Finish              | White                        |
| Exterior Fillish             | Willie                       |
| Doors                        | 2 hinged glass               |
| Door frame                   | Plastic                      |
| Glass construction           | Double glazed toughened      |
| Self closing                 | ✓                            |
| Self closing mechanism       | Sprung                       |
| Locks                        | (1)                          |
| Shelves                      | (8) adjustable + base        |
|                              |                              |
| Internal Lighting            | ✓                            |
| Internal Lighting Type       | LED                          |
| Lighting Colour Temperature  | 6000k                        |
| Light switch                 | $\checkmark$                 |
| Light switch position        | Externally mounted           |
|                              |                              |
| Temperature control          | Digital                      |
| Temperature control position | Internal                     |
| Temperature range            | +2° to +10°c                 |
|                              |                              |
| Refrigerant                  | R290                         |
| Evaporator style             | Coil Evaporator              |
| Fan assisted                 | ✓                            |
|                              |                              |
| Condenser style              | Coil condenser               |
| Fan assisted condenser       | $\checkmark$                 |