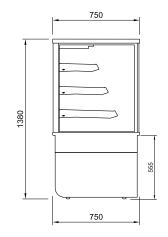

## PRODUCT FEATURES

- Open front Individual shelf heating Deck forced heating Single glazed

- Sliding rear doors
  Ticket strips on shelves and base
  Under shelf and canopy LED lights

| CABINET DIMENSIONS & SPECIFICATIONS Heated 75° 101 |              |             |              |              |              |         |         |           |                  |            |
|----------------------------------------------------|--------------|-------------|--------------|--------------|--------------|---------|---------|-----------|------------------|------------|
| Model                                              | Cabinet      |             |              | Shelving no. | SHELVES SIZE |         |         |           | Total food units | Display m2 |
|                                                    | Length<br>mm | Depth<br>mm | Height<br>mm |              | TOP          | 2ND     | 3RD     | BASE(WXD) | 100 X 100        |            |
| BTGOH9                                             | 900          | 750         | 1380         | 3+BASE       | 790X255      | 790X335 | 790X415 | 848X595   | 96               |            |