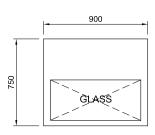

## PRODUCT FEATURES

- Open front Individual shelf heating Deck forced heating Single glazed

- Sliding rear doors
  Ticket strips on shelves and base
  Under shelf and canopy LED lights

| CABINET DIMENSIONS & SPECIFICATIONS Heated 75° 101 |              |             |              |              |              |         |         |           |                  |            |
|----------------------------------------------------|--------------|-------------|--------------|--------------|--------------|---------|---------|-----------|------------------|------------|
| Model                                              | Cabinet      |             |              | Shelving no. | SHELVES SIZE |         |         |           | Total food units | Display m2 |
|                                                    | Length<br>mm | Depth<br>mm | Height<br>mm |              | TOP          | 2ND     | 3RD     | BASE(WXD) | 100 X 100        |            |
| BTGOH9                                             | 900          | 750         | 1380         | 3+BASE       | 790X255      | 790X335 | 790X415 | 848X595   | 96               |            |