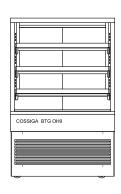

## PRODUCT FEATURES

- Open front Individual shelf heating Deck forced heating Single glazed

- Sliding rear doors
  Ticket strips on shelves and base
  Under shelf and canopy LED lights

| CABINET DIMENSIONS & SPECIFICATIONS Heated 75° 101 |              |             |              |              |              |         |         |           |                  |            |
|----------------------------------------------------|--------------|-------------|--------------|--------------|--------------|---------|---------|-----------|------------------|------------|
| Model                                              | Cabinet      |             |              | Shelving no. | SHELVES SIZE |         |         |           | Total food units | Display m2 |
|                                                    | Length<br>mm | Depth<br>mm | Height<br>mm |              | TOP          | 2ND     | 3RD     | BASE(WXD) | 100 X 100        |            |
| BTGOH9                                             | 900          | 750         | 1380         | 3+BASE       | 790X255      | 790X335 | 790X415 | 848X595   | 96               |            |