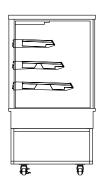

## PRODUCT FEATURES

- Open front Individual shelf heating Deck forced heating Single glazed

- Sliding rear doors
  Ticket strips on shelves and base
  Under shelf and canopy LED lights

| CABINET DIMENSIONS & SPECIFICATIONS Heated 75° 101 |              |             |              |              |              |         |         |           |                  |            |
|----------------------------------------------------|--------------|-------------|--------------|--------------|--------------|---------|---------|-----------|------------------|------------|
| Model                                              | Cabinet      |             |              | Shelving no. | SHELVES SIZE |         |         |           | Total food units | Display m2 |
|                                                    | Length<br>mm | Depth<br>mm | Height<br>mm |              | TOP          | 2ND     | 3RD     | BASE(WXD) | 100 X 100        |            |
| BTGOH9                                             | 900          | 750         | 1380         | 3+BASE       | 790X255      | 790X335 | 790X415 | 848X595   | 96               |            |