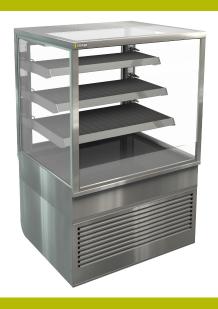

## PRODUCT FEATURES

- Open front Individual shelf heating Deck forced heating Single glazed

- Sliding rear doors
  Ticket strips on shelves and base
  Under shelf and canopy LED lights

| CABINET DIMENSIONS & SPECIFICATIONS Heated 75° 101 |              |             |              |              |              |         |         |           |                  |            |
|----------------------------------------------------|--------------|-------------|--------------|--------------|--------------|---------|---------|-----------|------------------|------------|
| Model                                              | Cabinet      |             |              | Shelving no. | SHELVES SIZE |         |         |           | Total food units | Display m2 |
|                                                    | Length<br>mm | Depth<br>mm | Height<br>mm |              | TOP          | 2ND     | 3RD     | BASE(WXD) | 100 X 100        |            |
| BTGOH9                                             | 900          | 750         | 1380         | 3+BASE       | 790X255      | 790X335 | 790X415 | 848X595   | 96               |            |