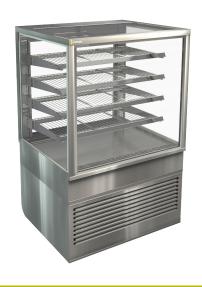

## PRODUCT FEATURES

- Deck forced heating Single glazed Sliding rear doors Four adjustable shelves

- Ticket strips on shelves and base
- Under shelf and canopy LED lights Sliding front doors optional

| CABINET DIMENSIONS & SPECIFICATIONS |              |             |              |              |              |                    | Heated 75° factory set point |            |
|-------------------------------------|--------------|-------------|--------------|--------------|--------------|--------------------|------------------------------|------------|
| Model                               |              | Cabinet     |              | Shelving no. | Shelf length | Base tray<br>w x d | Total food units             | Display m2 |
|                                     | Length<br>mm | Depth<br>mm | Height<br>mm |              |              |                    | 100 x 100                    |            |
| RTGHT9                              | 900          | 750         | 1380         | 4 + hase     | 790 x 445    | 840 x 510          | 168                          | 1.86       |