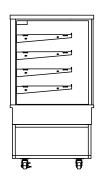

## PRODUCT FEATURES

- Deck forced heating Single glazed Sliding rear doors Four adjustable shelves

- Ticket strips on shelves and base
- Under shelf and canopy LED lights Sliding front doors optional

| CABINET DIMENSIONS & SPECIFICATIONS |              |             |              |              |              |                    | Heated 75° factory set point |            |
|-------------------------------------|--------------|-------------|--------------|--------------|--------------|--------------------|------------------------------|------------|
| Model                               |              | Cabinet     |              | Shelving no. | Shelf length | Base tray<br>w x d | Total food units             | Display m2 |
|                                     | Length<br>mm | Depth<br>mm | Height<br>mm |              |              |                    | 100 x 100                    |            |
| RTGHT9                              | 900          | 750         | 1380         | 4 + hase     | 790 x 445    | 840 x 510          | 168                          | 1.86       |