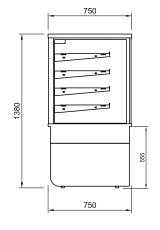

## PRODUCT FEATURES

- Deck forced heating Single glazed Sliding rear doors Four adjustable shelves

- Ticket strips on shelves and base
- Under shelf and canopy LED lights Sliding front doors optional

| CABINET DIMENSIONS & SPECIFICATIONS |              |             |              |              |              |                    | Heated 75° factory set point |            |
|-------------------------------------|--------------|-------------|--------------|--------------|--------------|--------------------|------------------------------|------------|
| Model                               |              | Cabinet     |              | Shelving no. | Shelf length | Base tray<br>w x d | Total food units             | Display m2 |
|                                     | Length<br>mm | Depth<br>mm | Height<br>mm |              |              |                    | 100 x 100                    |            |
| RTGHT9                              | 900          | 750         | 1380         | 4 + hase     | 790 x 445    | 840 x 510          | 168                          | 1.86       |