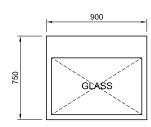

## PRODUCT FEATURES

- Deck forced heating Single glazed Sliding rear doors Four adjustable shelves

- Ticket strips on shelves and base
- Under shelf and canopy LED lights Sliding front doors optional

| CABINET DIMENSIONS & SPECIFICATIONS |              |             |              |              |              |                    | Heated 75° factory set point |            |
|-------------------------------------|--------------|-------------|--------------|--------------|--------------|--------------------|------------------------------|------------|
| Model                               |              | Cabinet     |              | Shelving no. | Shelf length | Base tray<br>w x d | Total food units             | Display m2 |
|                                     | Length<br>mm | Depth<br>mm | Height<br>mm |              |              |                    | 100 x 100                    |            |
| RTGHT9                              | 900          | 750         | 1380         | 4 + hase     | 790 x 445    | 840 x 510          | 168                          | 1.86       |