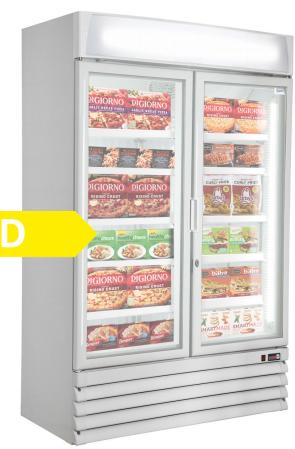

Model: XD2NW XD PRO DOUBLE DOOR FROST FREE DISPLAY FREEZER 730 LITRE CAPACITY

### **General Information**

The Prodis XD2NW is a high quality, tough and durable professional glass door merchandiser which is packed full of features. Fitted with LED lights as standard products appear vibrant and appealing to the customer while the self closing doors, adjustable shelves and EPOS strips make this freezer just as attractive to the retailer.

## **Key Features**

- -18°c to -22°c temperature range
- Lockable hinged doors
- Self closing doors
- Vertical LED illumination
- Forced air cooling
- · Automatic defrost
- 10 height adjustable shelves
- Shelf edge ticket strips
- Digital temperature control
- Replaceable door gasket
- Low energy consumption
- Load line and rear guards prevent overloading
- Illuminated merchandising canopy

# Construction

- White exterior finish
- · White interior
- Triple glazed doors with Low E treatment and anti-mist heating element.