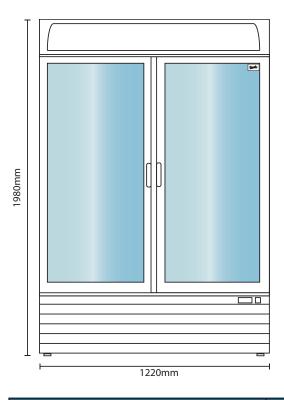

### **Energy Rating**

| Technical Data               |                                                         |  |  |
|------------------------------|---------------------------------------------------------|--|--|
| Model                        | XD2NW                                                   |  |  |
| Gross capacity               | 730 Litres                                              |  |  |
| Net capacity                 | 565 Litres                                              |  |  |
| External dimensions          | Width = 1220 Depth = 700 Height = 1980                  |  |  |
| Interior finish              | White                                                   |  |  |
| Exterior finish              | White                                                   |  |  |
| Doors                        | 2 hinged glass                                          |  |  |
| Door frame                   | Plastic                                                 |  |  |
| Glass construction           | Triple glazed with Low E treatment and anti-mist heater |  |  |
| Self closing                 | ✓                                                       |  |  |
| Self closing mechanism       | Sprung                                                  |  |  |
| Locks                        | (2)                                                     |  |  |
| Shelves                      | (10) adjustable                                         |  |  |
| Internal lighting            | ✓                                                       |  |  |
| Internal lighting type       | 2 x 12 watt vertical LED                                |  |  |
| Light switch                 | ✓                                                       |  |  |
| Canopy lighting              | $\checkmark$                                            |  |  |
| Canopy lighting type         | 14 watt LED                                             |  |  |
| Light switch position        | Externally mounted                                      |  |  |
| Temperature control          | Digital                                                 |  |  |
| Temperature control position | External                                                |  |  |
| Temperature range            | -18°c to -22°c                                          |  |  |
| Refrigerant                  | R290                                                    |  |  |
| Forced air                   | ✓                                                       |  |  |
| Automatic defrost            | ✓                                                       |  |  |
| Power                        | 1150 watts                                              |  |  |
| Voltage                      | 230V / 50Hz                                             |  |  |