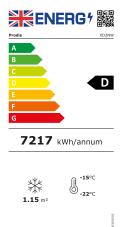

### **Energy Rating**

| Technical Data               |                                                         |  |  |
|------------------------------|---------------------------------------------------------|--|--|
| Model                        | XD2NW                                                   |  |  |
| Gross capacity               | 730 Litres                                              |  |  |
| Net capacity                 | 565 Litres                                              |  |  |
| External dimensions          | Width = 1220 Depth = 700 Height = 1980                  |  |  |
| Interior finish              | White                                                   |  |  |
| Exterior finish              | White                                                   |  |  |
| Doors                        | 2 hinged glass                                          |  |  |
| Door frame                   | Plastic                                                 |  |  |
| Glass construction           | Triple glazed with Low E treatment and anti-mist heater |  |  |
| Self closing                 | ✓                                                       |  |  |
| Self closing mechanism       | Sprung                                                  |  |  |
| Locks                        | (2)                                                     |  |  |
| Shelves                      | (10) adjustable                                         |  |  |
| Internal lighting            | ✓                                                       |  |  |
| Internal lighting type       | 2 x 12 watt vertical LED                                |  |  |
| Light switch                 | ✓                                                       |  |  |
| Canopy lighting              | $\checkmark$                                            |  |  |
| Canopy lighting type         | 14 watt LED                                             |  |  |
| Light switch position        | Externally mounted                                      |  |  |
| Temperature control          | Digital                                                 |  |  |
| Temperature control position | External                                                |  |  |
| Temperature range            | -18°c to -22°c                                          |  |  |
| Refrigerant                  | R290                                                    |  |  |
| Forced air                   | ✓                                                       |  |  |
| Automatic defrost            | ✓                                                       |  |  |
| Power                        | 1150 watts                                              |  |  |
| Voltage                      | 230V / 50Hz                                             |  |  |